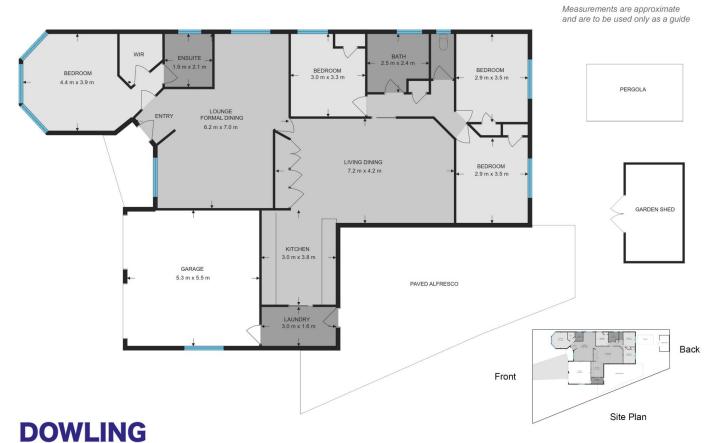

## 3 Leigh Place Raymond Terrace NSW

This brick and tile home combines comfort, convenience and a prime location, offering a relaxed lifestyle with easy access to all amenities.

The home boasts:

- ? The tiled entrance leads to a spacious lounge and dining room
- ? 4 bedrooms all with built-in robes
- ? Master suite has ensuite, walk-in robe and reverse cycle air conditioning
- ? Modern galley kitchen with Caesarstone benchtops, ample drawers, pantry space and stainless steel appliances
- ? Family and casual meals area; Open-plan with bamboo flooring & reverse cycle air conditioning opening onto a paved entertaining area
- ? Low maintenance yard with an outdoor gazebo

3 Leigh Place, Raymond Terrace