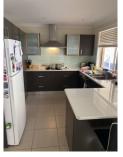

- \* Lounge room with air conditioning
- \* Tiled dining room
- \* Modern kitchen with plenty of storage
- \* 3-way bathroom
- \* Double garage
- \* Additional Colorbond shed to rear
- \* Covered entertaining area
- \* Fully fenced grass yard, separate to entertaining area