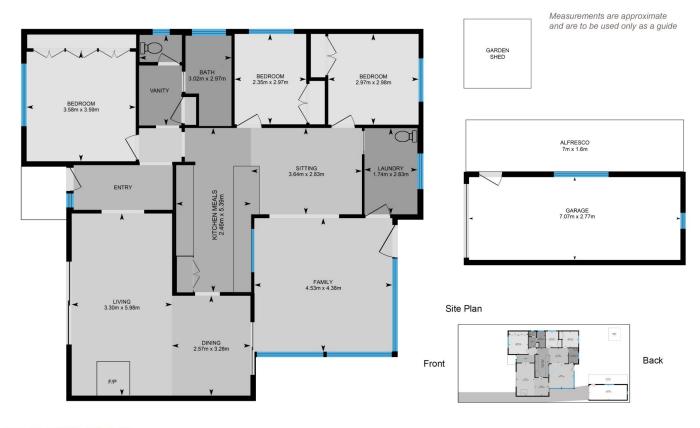

## 9 Acacia Avenue Raymond Terrace NSW

Welcome to your new home! This delightful 3- Bedroom home situated on a 614sqm block, boasts an open layout, modern amenities, and ample living space, making it an ideal choice for first home buyers or anyone seeking an investment opportunity.

Key Features:

- Three Spacious Bedrooms boasts plush carpeting for added comfort. The main bedroom features a large built-in wardrobe and a ceiling fan for those warmer nights. The other two bedrooms also come with built-ins, offering ample storage space.

- Open Living/Dining area with ceiling fans, perfect for relaxing with family.

| Price     | :\$612,500 |
|-----------|------------|
| Land Size | : 614 sam  |

- - : https://www.dowlingterrace.com.au/sale/ns w/port-stephens/raymond-terrace/residential /house/8075297