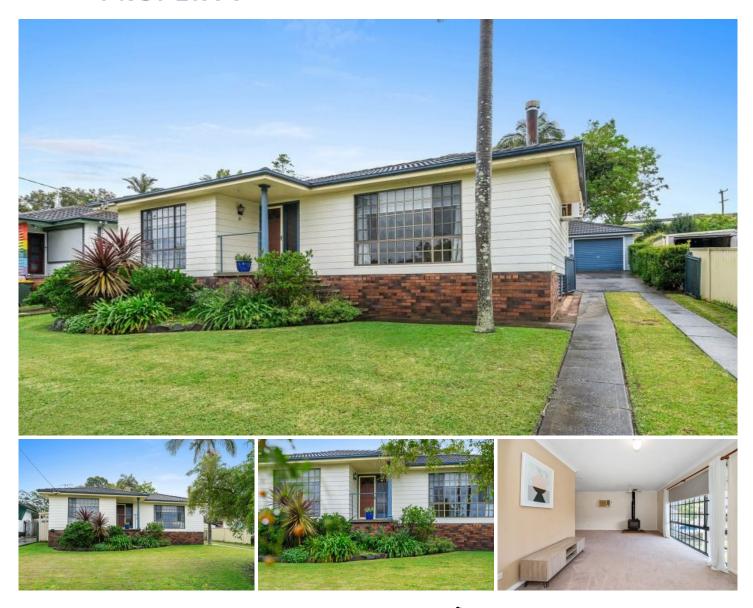

## 9 Acacia Avenue Raymond Terrace NSW

Welcome to your new home! This delightful 3- Bedroom home situated on a 614sqm block, boasts an open layout, modern amenities, and ample living space, making it an ideal choice for first home buyers or anyone seeking an investment opportunity.

Key Features:

- Three Spacious Bedrooms boasts plush carpeting for added comfort. The main bedroom features a large built-in wardrobe and a ceiling fan for those warmer nights. The other two bedrooms also come with built-ins, offering ample storage space.

- Open Living/Dining area with ceiling fans, perfect for relaxing with family.

| Price     | :\$612,500 |
|-----------|------------|
| Land Size | : 614 sam  |

- - : https://www.dowlingterrace.com.au/sale/ns w/port-stephens/raymond-terrace/residential /house/8075297