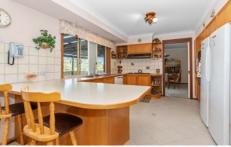

#### Ground Floor:

- ? Welcoming tiled entry
- ? Office/5th bedroom
- ? Formal lounge and dining room
- ? Spacious colonial timber kitchen adjoining the living room
- ? Massive timber deck under timber pergola with alsynite sheeting, the perfect place to entertain
- ? Games room with split system air-conditioning
- ? Laundry and 3rd bathroom
- ? Internal access to double garage with auto doors