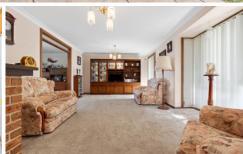

#### Ground Floor:

- ? Welcoming tiled entry
- ? Office/5th bedroom
- ? Formal lounge and dining room
- ? Spacious colonial timber kitchen adjoining the living room
- ? Massive timber deck under timber pergola with alsynite sheeting, the perfect place to entertain
- ? Games room with split system air-conditioning
- ? Laundry and 3rd bathroom
- ? Internal access to double garage with auto doors