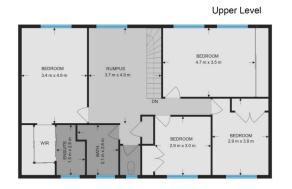

#### Ground Floor:

- ? Welcoming tiled entry
- ? Office/5th bedroom
- ? Formal lounge and dining room
- ? Spacious colonial timber kitchen adjoining the living room
- ? Massive timber deck under timber pergola with alsynite sheeting, the perfect place to entertain
- ? Games room with split system air-conditioning
- ? Laundry and 3rd bathroom
- ? Internal access to double garage with auto doors