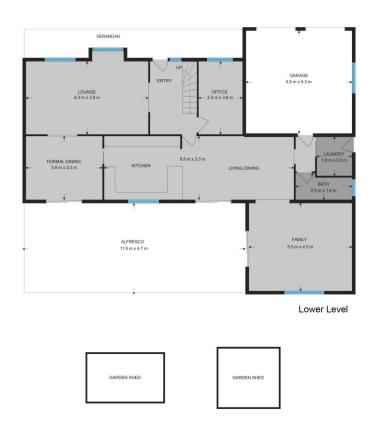

#### Ground Floor:

- ? Welcoming tiled entry
- ? Office/5th bedroom
- ? Formal lounge and dining room
- ? Spacious colonial timber kitchen adjoining the living room
- ? Massive timber deck under timber pergola with alsynite sheeting, the perfect place to entertain
- ? Games room with split system air-conditioning
- ? Laundry and 3rd bathroom
- ? Internal access to double garage with auto doors