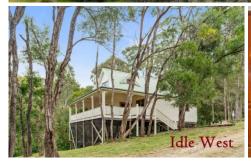

## Idle West-1953 Chichester Dam Rd, Bandon Grove, NSW

Main Building: Total Exterior Area Above Grade 192.92 m²

White regions are excluded from total floor area in iGUIDE floor plans. All room dimensions and floor areas must be considered approximate and are subject to independent verification.