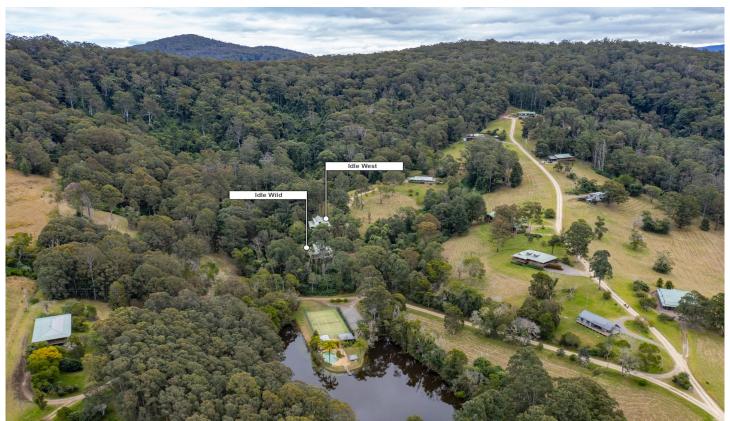

#### Lot 20 Chichester Dam Road DUNGOG NSW

VIRTUAL TOUR VIA EXTERNAL LINK - HAVE A LOOK!

PLEASE NOTE THIS POPERTY IS COMMUNITY TITLE

**Barringtons Country Retreat** 

Great opportunity to buy into the growing eco tourism market.

Potential High Yields

Ever dreamt of owning a farm stay accommodation and living the country lifestyle? Here is a once in a lifetime opportunity to acquire two established new luxury 4.5 star lodges located in the pristine countryside at Chichester Dam, via Dungog.

Set on 3812m2 the lodges known as "Idlewild" and Idlewest" on The Barrington Country Retreat each sleep up

6 🔼 6 🖳

**Land Size**: 1011710 sqm

View : https://www.dowlingterrace.com.au/sale/ns

w/hunter-valley-lower/dungog/residential/rur

## Idle West-1953 Chichester Dam Rd, Bandon Grove, NSW

Main Building: Total Exterior Area Above Grade 192.92 m²

White regions are excluded from total floor area in iGUIDE floor plans. All room dimensions and floor areas must be considered approximate and are subject to independent verification.

## Idle Wild-1953 Chichester Dam Rd, Bandon Grove, NSW

Main Building: Total Exterior Area Above Grade 192.80 m²

White regions are excluded from total floor area in iGUIDE floor plans. All room dimensions and floor areas must be considered approximate and are subject to independent verification.