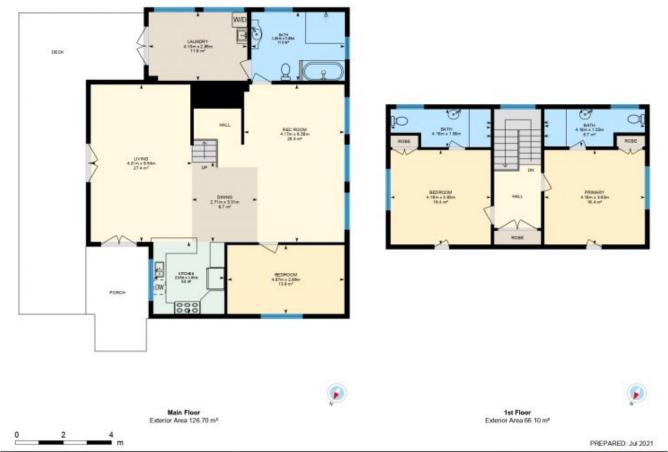

## Idle Wild-1953 Chichester Dam Rd, Bandon Grove, NSW

Main Building: Total Exterior Area Above Grade 192.80 m²

White regions are excluded from total floor area in iGUIDE floor plans. All room dimensions and floor areas must be considered approximate and are subject to independent verification.