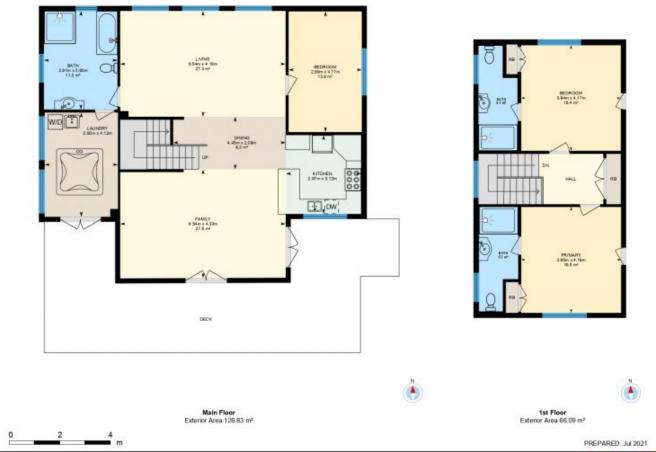

## Idle West-1953 Chichester Dam Rd, Bandon Grove, NSW

Main Building: Total Exterior Area Above Grade 192.92 m²

White regions are excluded from total floor area in iGUIDE floor plans. All room dimensions and floor areas must be considered approximate and are subject to independent verification.