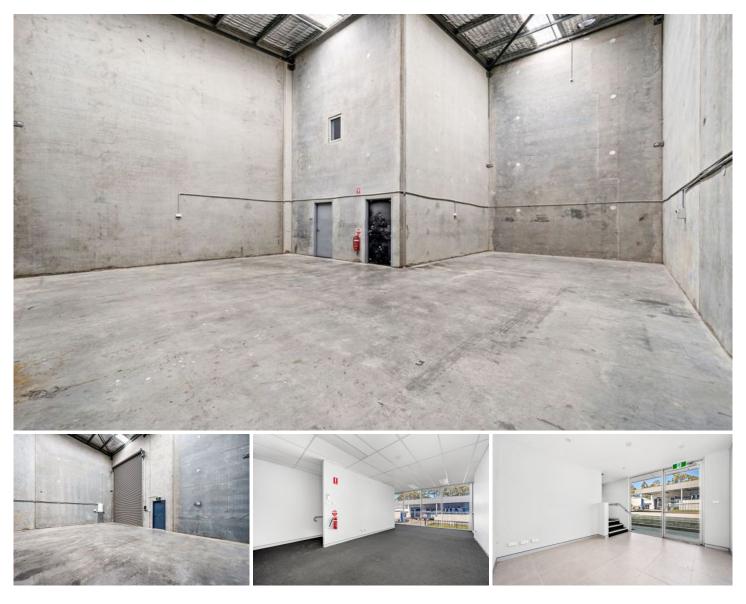

## 5/31 Yilen Close Beresfield NSW

Units have come available in this professional, modern complex. surrounded by other high quality tenants.

Units feature downstairs reception, upstairs air conditioned office area, good size high ceiling warehouse space with 3 phase power.

Option to lease, 2 units side by side. This has been done by other tenants in the complex making a great open warehouse area.

- High access roller door
- Electric roller 5m wide x 5.9m high
- Eave clearance 7.6m x 8.4m
- Kitchenette
- Disable access and amenities with shower
- Car Spaces available