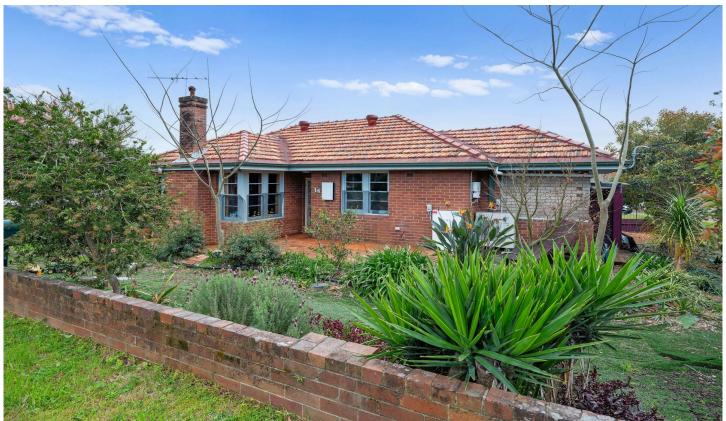

## 14 Wahroonga Street Raymond Terrace NSW

Welcome to 14 Wahroonga St, a charming and unconventional home offering a blend of traditional features and unique potential. Located just a 1.2 km walk from the CBD, this property stands out with its distinctive layout and vibrant personality.

## Key Features:

The living & dining area features a built-in wall unit that currently blocks the original fireplace. Bold paint colours and paneling throughout the house add a splash of character.

Stay comfortable year-round with ducted air conditioning and ceiling fans throughout.

3 bedrooms, each with built-in robes. Note: Access to bedroom 3 is via bedrooms 1 & 2, creating a unique internal flow.

The compact kitchen has ample storage solutions. For

3 📭 1 🖺 1 🗬

Price : \$ 490,000 Land Size: 544 sqm