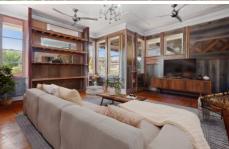

## Key Features:

The living & dining area features a built-in wall unit that currently blocks the original fireplace. Bold paint colours and paneling throughout the house add a splash of character.

Stay comfortable year-round with ducted air conditioning and ceiling fans throughout.