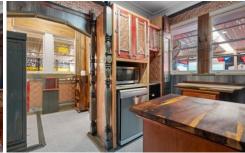

3 bedrooms, each with built-in robes. Note: Access to bedroom 3 is via bedrooms 1 & 2, creating a unique internal flow.

The compact kitchen has ample storage solutions. For

3 📭 1 🖺 1 🗬

Price : \$ 490,000 Land Size: 544 sqm