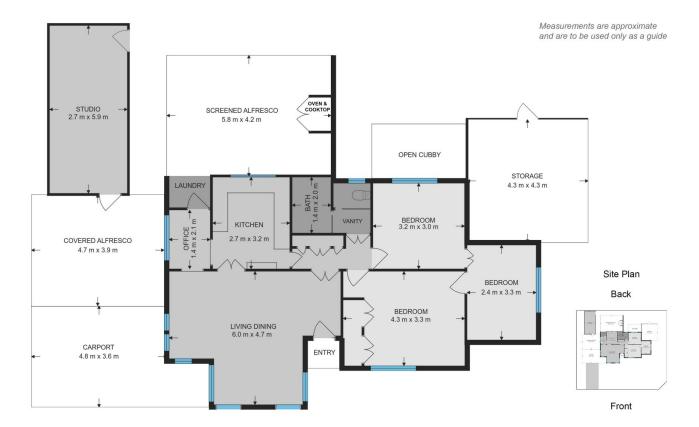

## Key Features:

The living & dining area features a built-in wall unit that currently blocks the original fireplace. Bold paint colours and paneling throughout the house add a splash of character.

Stay comfortable year-round with ducted air conditioning and ceiling fans throughout.

3 bedrooms, each with built-in robes. Note: Access to bedroom 3 is via bedrooms 1 & 2, creating a unique internal flow.

The compact kitchen has ample storage solutions. For

3 📭 1 🖺 1 🗬

Price : \$ 490,000 Land Size: 544 sqm