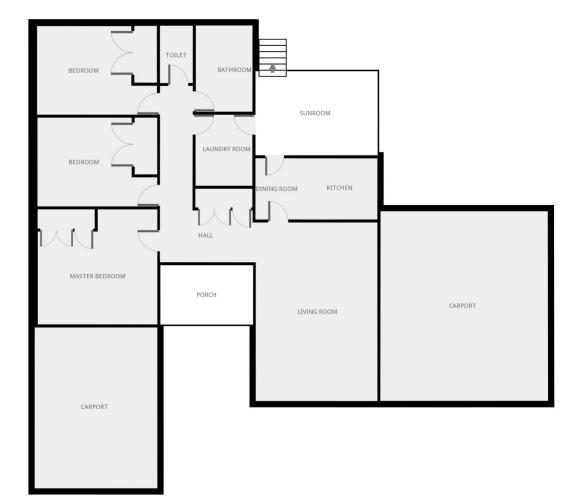

- 3 bedrooms, all with built-ins and carpet
- Formal lounge with timber floors
- Combined Kitchen & Dining
- Neat and tidy bathroom
- Separate toilet and laundry
- Deck at rear, perfect for entertaining
- Carport space for two cars
- Garden shed

Land Size : 511 sqm View : https://ww

: https://www.dowlingterrace.com.au/sale/ns w/port-stephens/raymond-terrace/residential /house/8085981

THIS FLOORPLAN IS PROVIDED WITHOUT WARRANTY OF ANY KIND. SENSOPIA DISCLAIMS ANY WARRANTY INCLUDING, WITHOUT LIMITATION, SATISFACTORY QUALITY OR ACCURACY OF DIMENSIONS.