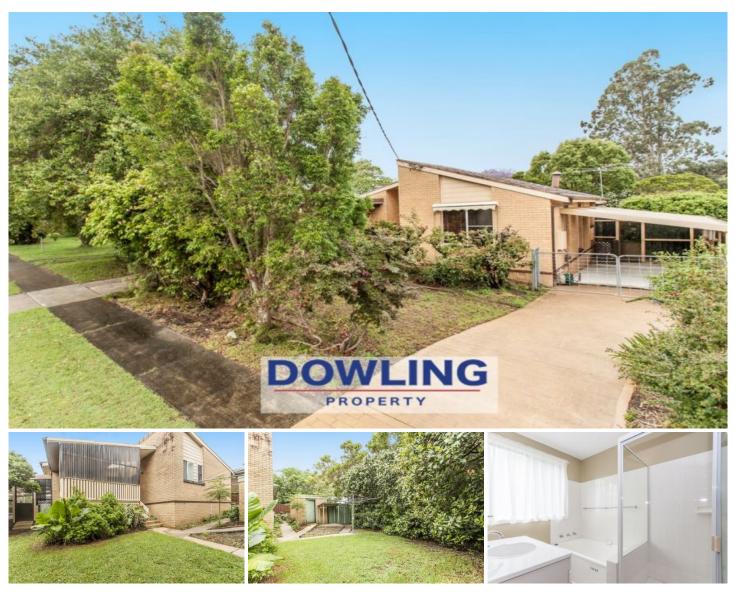

## 17 Links Drive RAYMOND TERRACE NSW

Located less than 2kms to the centre of town, an easy walk to the shops, this 3 bedroom home has plenty to offer, with a fantastically kid friendly private backyard. For both the investor or owner occupier, this property features:

- 3 bedrooms, all with built-ins and carpet
- Formal lounge with timber floors
- Combined Kitchen & Dining
- Neat and tidy bathroom
- Separate toilet and laundry
- Deck at rear, perfect for entertaining
- Carport space for two cars
- Garden shed

Land Size : 511 sqm View : https://ww

: https://www.dowlingterrace.com.au/sale/ns w/port-stephens/raymond-terrace/residential /house/8085981

THIS FLOORPLAN IS PROVIDED WITHOUT WARRANTY OF ANY KIND. SENSOPIA DISCLAIMS ANY WARRANTY INCLUDING, WITHOUT LIMITATION, SATISFACTORY QUALITY OR ACCURACY OF DIMENSIONS.