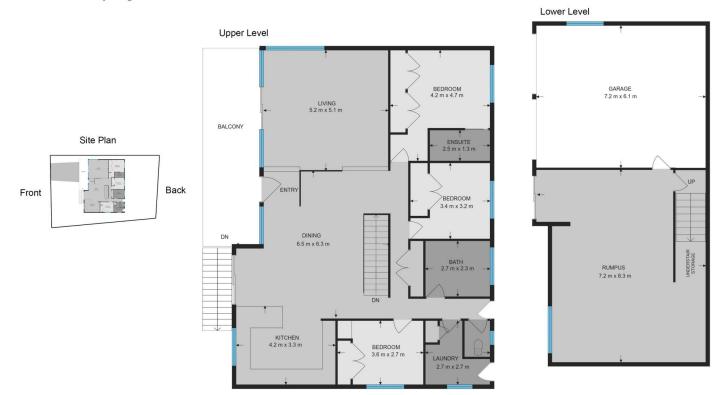

## 92 Alton Road Raymond Terrace NSW

An immaculately presented home that epitomizes elegance & quality. This inviting property beautifully marries timeless charm with modern conveniences, making it a rare gem for buyers who value both comfort & style. One of the standout features of this home is its thoughtfully updated kitchen & ensuite - both featuring a sleek, modern design that pays homage to the property's original character.

From the kitchen, dining & living areas, enjoy breathtaking views of the Williams River & the expansive Nelsons Plains farmland. These serene vistas add an element of tranquility to daily life, making the home a peaceful retreat from the hustle and bustle.

Key Features:

? Experience culinary excellence in your fully custom kitchen featuring dual ovens, a 900mm LPG gas cooktop, large pantry & inline cold-water filtration.

? Enjoy the open-plan dining and sunken living room,