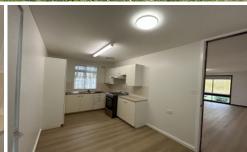

## 17 Links Drive Raymond Terrace NSW

Located 2km to the centre of town, this 3 bedroom home has plenty to offer, with a fantastically kid friendly private backyard. This home features:

- 3 bedrooms, all with built-ins wardrobes & new flooring throughout
- Formal lounge with brand new flooring throughout
- Combined Kitchen & Dining space
- Neat and tidy bathroom with separate toilet
- Good sized laundry
- Deck at rear, perfect for entertaining
- Two separate carport spaces for two cars
- Garden shed for additional storage