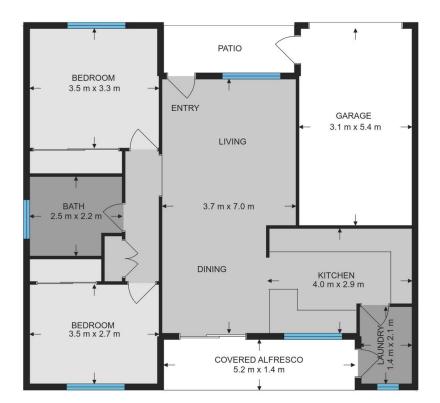

## 6/22 Thomas Street Raymond Terrace NSW

Welcome to 6/22 Thomas St, a very well presented freestanding duplex nestled in the highly sought-after Thomas Mews complex. Located just a 1.1 km walk from the Raymond Terrace shopping precinct, this property offers convenience and comfort in a prime location. Enjoy proximity to local parks, Muree Golf Club, schools and a bus stop, making this the ideal home for effortless living. Key Features:

- ? Situated at the top end of the complex, this unit is one of only two freestanding units with a view.
- ? An inviting front porch sets the tone for this charming home.
- ? Two generously sized bedrooms, both with built-in robes and ceiling fans for year-round comfort.
- ? Colonial timber kitchen equipped with a breakfast bar and dishwasher.
- ? An all-in-one bathroom that is immaculately clean and