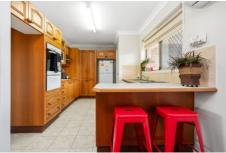

- ? Situated at the top end of the complex, this unit is one of only two freestanding units with a view.
- ? An inviting front porch sets the tone for this charming home.
- ? Two generously sized bedrooms, both with built-in robes and ceiling fans for year-round comfort.
- ? Colonial timber kitchen equipped with a breakfast bar and dishwasher.
- ? An all-in-one bathroom that is immaculately clean and