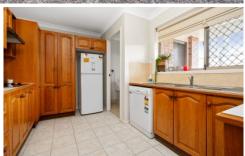

- ? Situated at the top end of the complex, this unit is one of only two freestanding units with a view.
- ? An inviting front porch sets the tone for this charming home.
- ? Two generously sized bedrooms, both with built-in robes and ceiling fans for year-round comfort.
- ? Colonial timber kitchen equipped with a breakfast bar and dishwasher.
- ? An all-in-one bathroom that is immaculately clean and