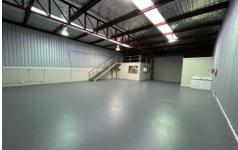

## 22b Robert Street Wickham NSW

"Refurbished" retail or commercial outlet set in a great location close to the city centre and Newcastle Harbour, featuring:

- \* Approximately 171.8m2 total lettable floor space
- \* Approximately 161.68m2 ground floor plus 10.12m2 mezzanine
- \* Separate split system air conditioned office with tiled floor and access to main workshop area
- \* 2 x split system air conditioning units in the main workshop
- \* Amenities block with shower and W.C
- \* 3.6m wide roller door
- \*3 phase power
- \* Very well maintained
- \* \$32,000 net rent per annum plus GST
- \* Budgeted Outgoings of \$11,944.80 per annum plus GST