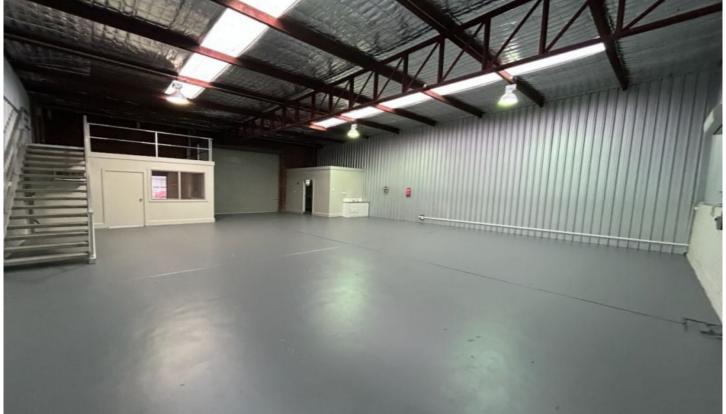

## 22b Robert Street Wickham NSW

"Refurbished" retail or commercial outlet set in a great location close to the city centre and Newcastle Harbour, featuring:

- \* Approximately 171.8m2 total lettable floor space
- \* Approximately 161.68m2 ground floor plus 10.12m2 mezzanine
- \* Separate split system air conditioned office with tiled floor and access to main workshop area
- \* 2 x split system air conditioning units in the main workshop
- \* Amenities block with shower and W.C
- \* 3.6m wide roller door
- \*3 phase power
- \* Very well maintained
- \* \$32,000 net rent per annum plus GST
- \* Budgeted Outgoings of \$11,944.80 per annum plus GST