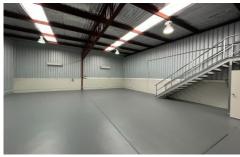

## 22b Robert Street Wickham NSW

"Refurbished" retail or commercial outlet set in a great location close to the city centre and Newcastle Harbour, featuring:

- \* Approximately 171.8m2 total lettable floor space
- \* Approximately 161.68m2 ground floor plus 10.12m2 mezzanine
- \* Separate split system air conditioned office with tiled floor and access to main workshop area
- \* 2 x split system air conditioning units in the main workshop
- \* Amenities block with shower and W.C
- \* 3.6m wide roller door
- \*3 phase power
- \* Very well maintained
- \* \$32,000 net rent per annum plus GST
- \* Budgeted Outgoings of \$11,944.80 per annum plus GST