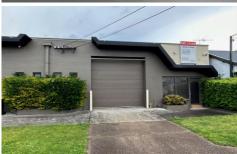

## 22b Robert Street Wickham NSW

"Refurbished" retail or commercial outlet set in a great location close to the city centre and Newcastle Harbour, featuring:

- \* Approximately 171.8m2 total lettable floor space
- \* Approximately 161.68m2 ground floor plus 10.12m2 mezzanine
- \* Separate split system air conditioned office with tiled floor and access to main workshop area
- \* 2 x split system air conditioning units in the main workshop
- \* Amenities block with shower and W.C
- \* 3.6m wide roller door
- \*3 phase power
- \* Very well maintained
- \* \$32,000 net rent per annum plus GST
- \* Budgeted Outgoings of \$11,944.80 per annum plus GST