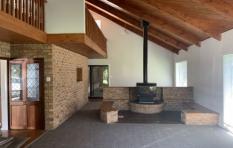

#### APPLY VIA 2APPLY

- \*4 bedrooms, main and one bedrooms with built-in robes
- \*Ensuite to main bedroom
- \*Lounge room with combustion fireplace
- \*Dining/sitting area off lounge
- \*Study nook
- \*Spacious kitchen
- \*Upstairs foyer with air conditioning
- \*Enclosed entertaining area
- \*Beautiful inground pool regular service included (tenant still responsible for chemicals and maintaining the pool)
- \*Single garage with plenty off street parking