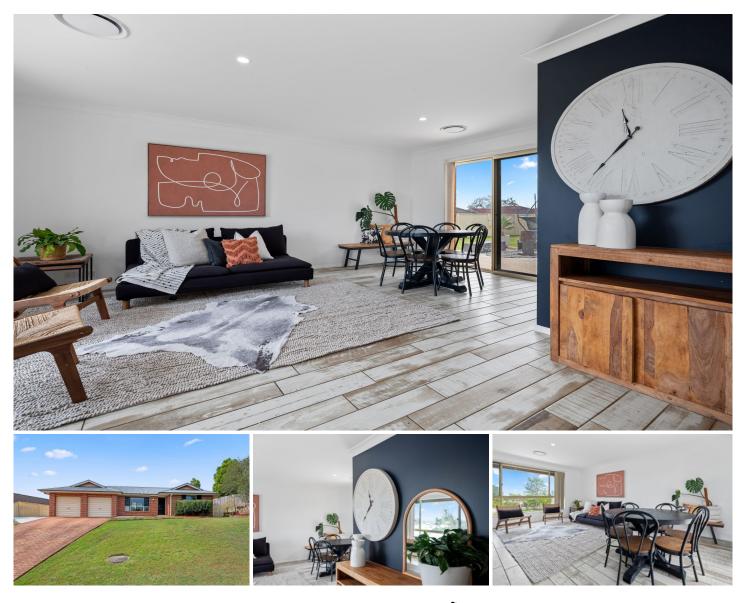

## 9 Bellevue Street Raymond Terrace NSW

An exceptional family home nestled high on the hill with stunning views to Maitland. This refreshed gem offers a fantastic blend of modern updates and classic charm, perfect for families and those who appreciate a serene setting with convenient amenities.

## Key Features:

? Modern Upgrades: The house has been thoughtfully refreshed with new floor tiles, contemporary paint, and a modern kitchen featuring a new bench, dishwasher, and appliances. The bathroom hardware is updated and the home boasts new carpets and a new 10kw ducted air system with wifi controller.

? Recent Enhancements: Enjoy peace of mind with a new Colourbond roof, updated guttering and fascia and recently replaced fences. The home also features new downlights and additional drainage for added convenience.

? Functional Layout: The home includes three bedrooms