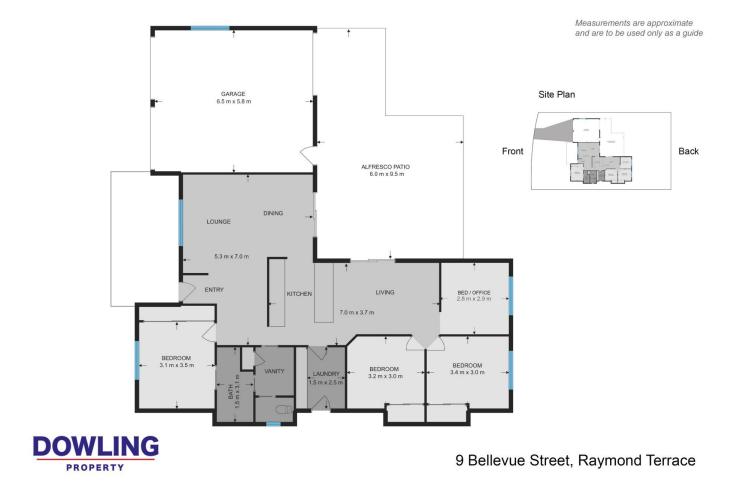

kitchen featuring a new bench, dishwasher, and appliances. The bathroom hardware is updated and the home boasts new carpets and a new 10kw ducted air system with wifi controller.

? Recent Enhancements: Enjoy peace of mind with a new Colourbond roof, updated guttering and fascia and recently replaced fences. The home also features new downlights and additional drainage for added convenience.

? Functional Layout: The home includes three bedrooms

## 4 🍋 1 📛 2 🚘

| Ρ | Price |  |            |  | \$6 |
|---|-------|--|------------|--|-----|
|   |       |  | <b>O</b> ! |  |     |

- View
- 680,000 \$710,000
- Land Size : 776 sqm
  - : https://www.dowlingterrace.com.au/sale/ns w/port-stephens/raymond-terrace/residential /house/8107568



Kim Hammond 0498 990 064



Liam Higgins 0423 832 732