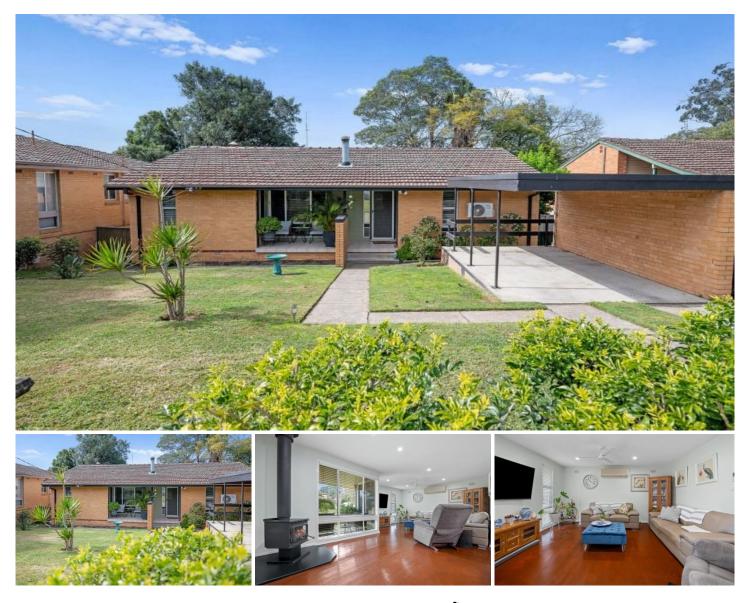

## 11 Links Drive Raymond Terrace NSW

Discover the perfect blend of comfort and convenience in this charming three-bedroom brick home, ideally located just 1.6km from Raymond Terrace CBD and within close proximity to local schools, shops and Muree Golf course.

Key Features:

- Three well-sized bedrooms, with the master featuring air conditioning, a ceiling fan, and built-in wardrobes. The remaining bedrooms also come equipped with ceiling fans and built-in wardrobes, ensuring comfort and practicality.

- The open-plan living and dining area is designed for relaxed living, complete with air conditioning, ceiling fans, and a cozy fireplace-perfect for those chilly winter evenings.

| P | ric | е |            |  |
|---|-----|---|------------|--|
|   |     |   | <b>~</b> : |  |