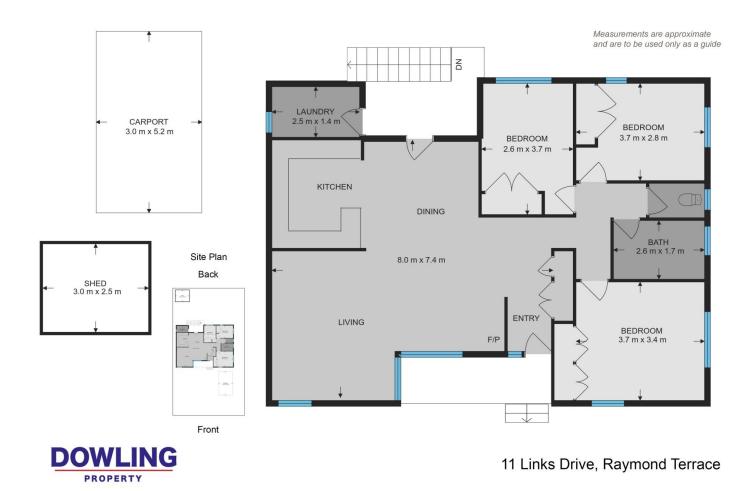

: \$590,000 - \$620,000

View

- Land Size : 521 sqm
- - : https://www.dowlingterrace.com.au/sale/ns w/port-stephens/raymond-terrace/residential /house/8109313

Liam Higgins 0423 832 732

Kim Hammond 0498 990 064