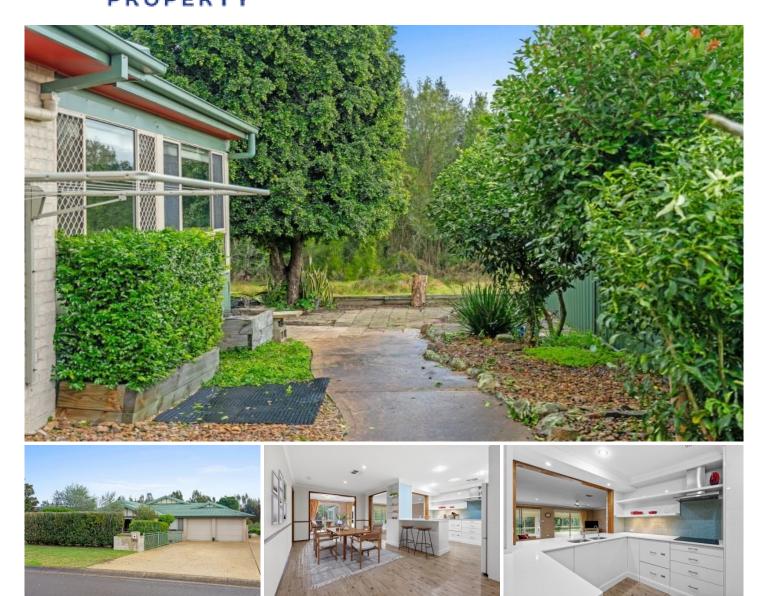

68 Dalyell Way Raymond Terrace NSW

A beautifully maintained brick and tile family home in the highly sought-after Riverview Ridge. Surrounded by quality homes and just 3.4 km from Raymond Terrace CBD, this property offers the perfect blend of comfort, convenience, and style.

? Dining & Kitchen: A very large dining room sits alongside a modern, crisp white kitchen, centrally located within the home. The kitchen features a two-drawer dishwasher, induction cooktop and a corner pantry.

? Living Areas: Spacious living room and an expansive fully enclosed sunroom with wall-to-wall windows overlooking

| Price     | : \$860,000  |
|-----------|--------------|
| Land Size | : 674 sqm    |
| View      | : https://ww |