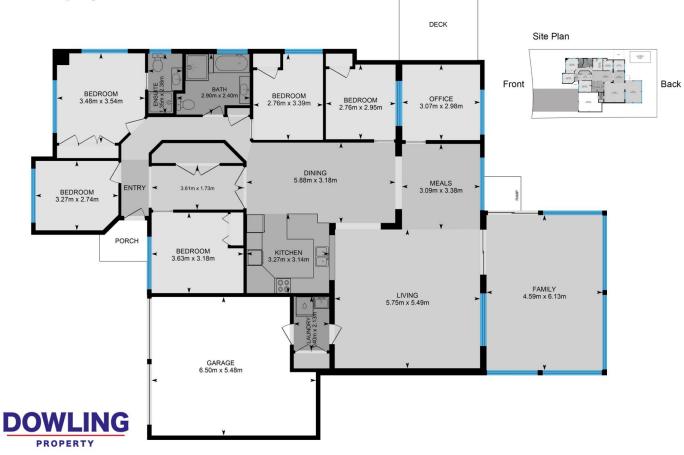

Key Features:

? 5 Bedrooms: 4 of which come with built-in robes (BIRs) and ceiling fans. The main bedroom boasts a private ensuite.

? Office: Includes a large timber built-in desk, perfect for remote work or study. Can be converted to a 6th bedroom.

? Dining & Kitchen: A very large dining room sits alongside a modern, crisp white kitchen, centrally located within the home. The kitchen features a two-drawer dishwasher, induction cooktop and a corner pantry.

? Living Areas: Spacious living room and an expansive fully enclosed sunroom with wall-to-wall windows overlooking

| Price     | : \$860,000  |
|-----------|--------------|
| Land Size | : 674 sqm    |
| View      | : https://ww |