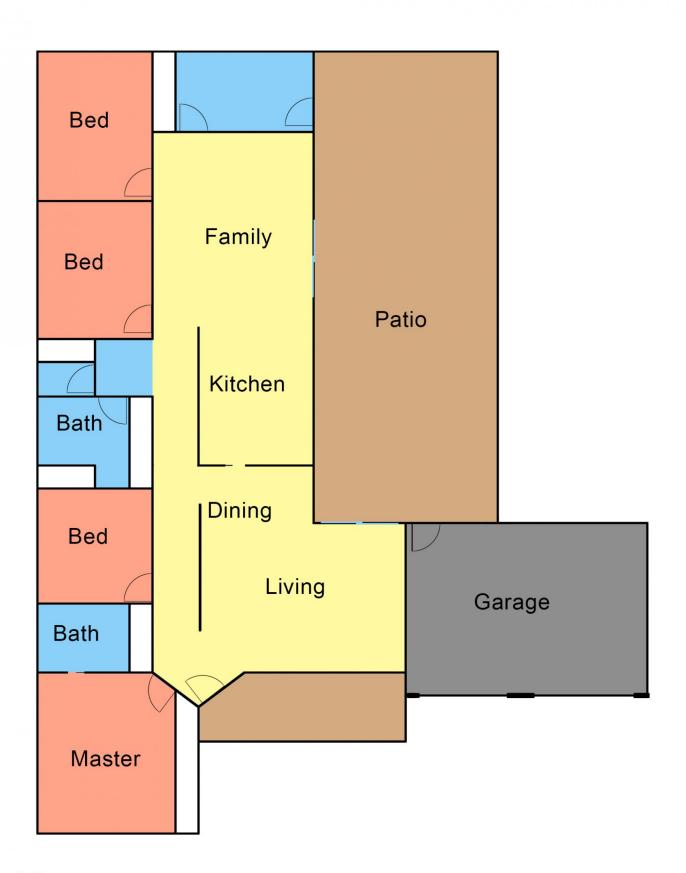

## Features:

- \* 4 bedrooms all with mirrored robes and celling fans
- \* Ensuite and RC/AC to main
- \* Combined formal lounge and dining
- \* As new kitchen (under 12 months old)

\* Family room off the kitchen that opens out to a large (Approx  $11m \times 3.8m$ ) aluminuim pergola area - great for entertaining complete with outdoor combustion fire

- \* 3 way main bathroom
- \* Floating timber floors
- \* Month old carpet to bedrooms
- \* Double drive through garage

## 4 🖿 2 📛 2 🚭

Land Size : 677 sqm View : https://ww

: https://www.dowlingterrace.com.au/sale/ns w/port-stephens/raymond-terrace/residential /house/8110475

https://www.dowlingterrace.com.au

Disclaimer This floor and site plan including fixtures, furniture, measurements and dimension are approximate and for illustrative purposes only. This floor plan gives not guarantee, warranty or representation of accuracy and layout. All enquiries must be directed to the agent or party representing this floor plan