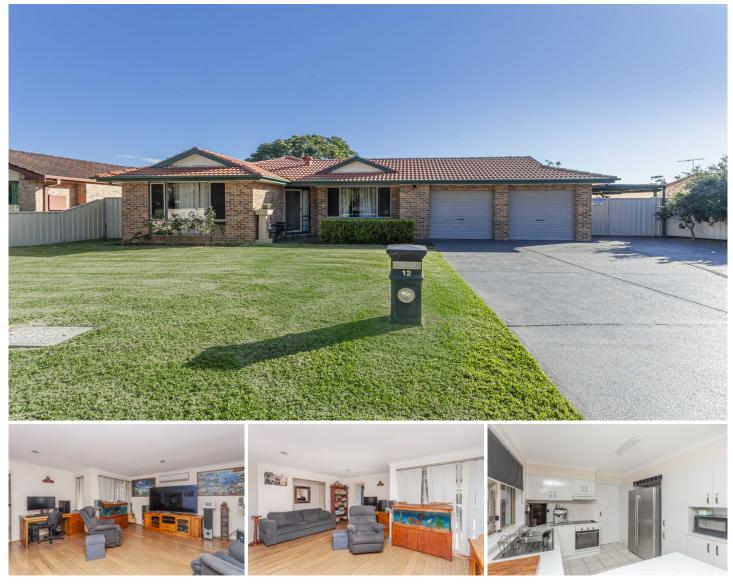

12 Cederwood Crescent RAYMOND TERRACE NSW

Ideally located in the "GROVE ESTATE" and amongst quality homes. This property is within walking distance to schools, shops, Tavern and childcare facilities.

## Features:

- \* 4 bedrooms all with mirrored robes and celling fans
- \* Ensuite and RC/AC to main
- \* Combined formal lounge and dining
- \* As new kitchen (under 12 months old)

\* Family room off the kitchen that opens out to a large (Approx  $11m \times 3.8m$ ) aluminuim pergola area - great for entertaining complete with outdoor combustion fire

- \* 3 way main bathroom
- \* Floating timber floors
- \* Month old carpet to bedrooms
- \* Double drive through garage

## 4 🖿 2 📛 2 🚭

Land Size : 677 sqm View : https://ww

: https://www.dowlingterrace.com.au/sale/ns w/port-stephens/raymond-terrace/residential /house/8110475

https://www.dowlingterrace.com.au

Disclaimer This floor and site plan including fixtures, furniture, measurements and dimension are approximate and for illustrative purposes only. This floor plan gives not guarantee, warranty or representation of accuracy and layout. All enquiries must be directed to the agent or party representing this floor plan