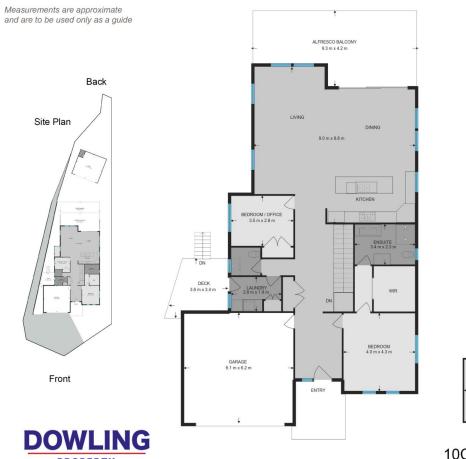

The main bedroom is a true retreat, featuring a spacious walk-in robe and a private ensuite. Each of the remaining bedrooms is thoughtfully designed with built-in wardrobes and ceiling fans, ensuring comfort and convenience for the entire family.

The heart of the home, a classic white kitchen, is a chef's dream. Boasting a large stone island bench, a double sink with power points at each end, a 5-burner gas cooktop, and ample cupboard space, this kitchen is as functional as it is