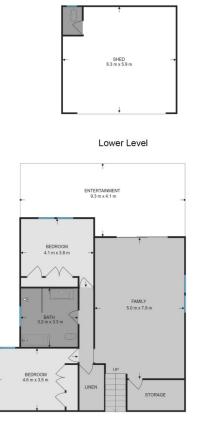

The main bedroom is a true retreat, featuring a spacious walk-in robe and a private ensuite. Each of the remaining bedrooms is thoughtfully designed with built-in wardrobes and ceiling fans, ensuring comfort and convenience for the entire family.