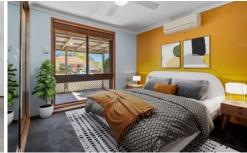

Key Features:

? Wide welcoming front porch: A charming entry that sets the tone for the rest of the home.

? Three bedrooms all featuring soft grey carpet, built-in robes and ceiling fans. The main bedroom includes a reverse cycle air conditioner.