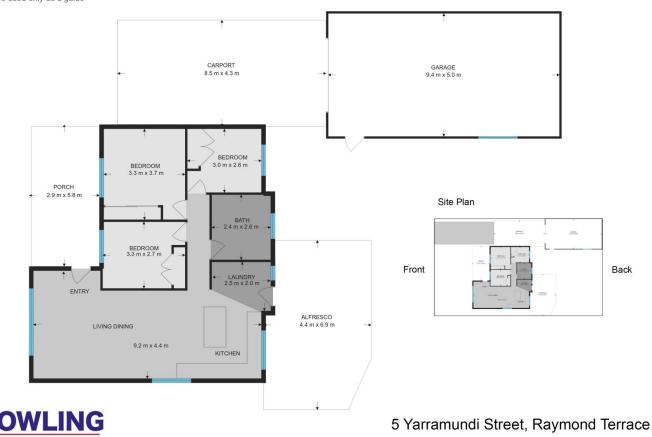

## 5 Yarramundi Street Raymond Terrace NSW

A charming 3-bedroom brick and tile home in 'Pommie Hill' Estate. Perfectly positioned just 1.4 km from Raymond Terrace CBD, this delightful property offers both comfort and convenience in a serene neighbourhood.

Key Features:

? Wide welcoming front porch: A charming entry that sets the tone for the rest of the home.

? Three bedrooms all featuring soft grey carpet, built-in robes and ceiling fans. The main bedroom includes a reverse cycle air conditioner.

? An all-in-one modern bathroom design with a deep bath and separate shower, offering a contemporary touch to your daily routine.

? Combined Colonial Timber Kitchen and Laundry: A clever use of space combining practicality with style. Ideal for efficient living and entertaining.

? Easy to maintain tiled flooring throughout, perfect for

3 📭 1 🔓 4 🗬

**Price** : \$ 627,000 **Land Size** : 544 sqm

View : https://www.dowlingterrace.com.au/sale/ns

w/port-stephens/raymond-terrace/residential