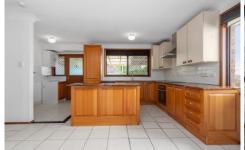

? An all-in-one modern bathroom design with a deep bath and separate shower, offering a contemporary touch to your daily routine.

? Combined Colonial Timber Kitchen and Laundry: A clever use of space combining practicality with style. Ideal for efficient living and entertaining.