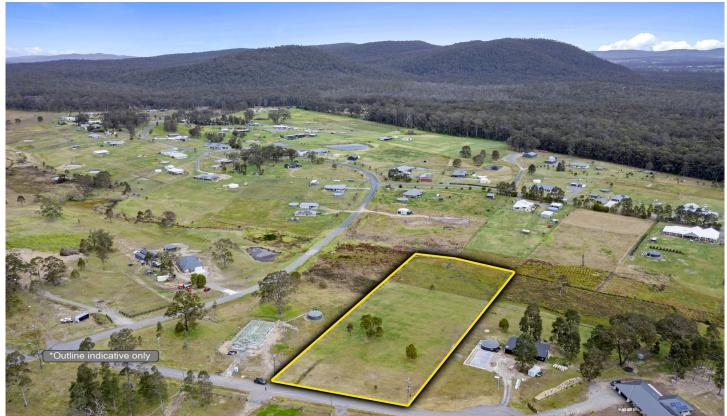

## 13 Gum Tree Close Clarence Town NSW

Discover your dream rural retreat on this 2.4 acre property, offering 9,671 sqm of endless possibilities. Build your ideal home with no restrictions on size or materials - just council approval required. Perfect for horse enthusiasts, with direct riding access to the nearby state forest.

This property is fully equipped with new all-weather post and rail fencing, two 20ft containers, and available dog-proof mesh. Set in a peaceful cul-de-sac, enjoy elevated views over the valley.

The historical township of Clarence Town, with its schools, medical centre, and supermarket, is just 5 minutes away, nestled on the picturesque Williams River. Located just 27km from major shopping facilities, 36km from Newcastle Airport, and only 58km to Newcastle CBD.