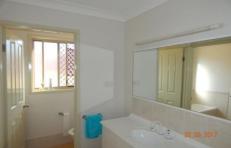

#### Features:

- \*4 bedrooms all with mirrored built ins and ceiling fans
- \*Ensuite, walk-in robe and air-conditioning to main
- \*Tiles to all living and traffic areas
- \*Formal carpeted lounge and dining room
- \*Combined family meals area that opens out to covered outdoor entertaining area
- \*Second air-conditioner to family room
- \*Beautiful, functional kitchen with stainless steel appliances and dishwasher space
- \*3 way main bathroom
- \*Large covered entertaining area
- \*Great sized fully fenced yard