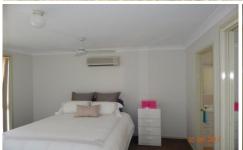

#### Features:

- \*4 bedrooms all with mirrored built ins and ceiling fans
- \*Ensuite, walk-in robe and air-conditioning to main
- \*Tiles to all living and traffic areas
- \*Formal carpeted lounge and dining room
- \*Combined family meals area that opens out to covered outdoor entertaining area
- \*Second air-conditioner to family room
- \*Beautiful, functional kitchen with stainless steel appliances and dishwasher space
- \*3 way main bathroom
- \*Large covered entertaining area
- \*Great sized fully fenced yard