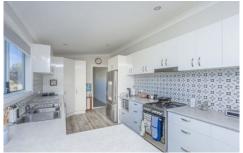

## Features:

- \* Timber floorboards & high timber ceilings throughout
- \* Stunning new galley kitchen with gas cooktop, dishwasher & large pantry
- \* A striking bathroom with frameless shower & floor to ceiling tiles. Separate toilet
- \* Oversized fully renovated laundry
- \* New RC/AC & slow combustion fireplace has recently been installed in the loungeroom that opens up to the wrap around verandah with French doors
- \* Lounge and dining room, along with 3 double bedrooms all need a makeover