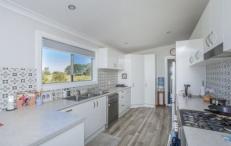

## Features:

- \* Timber floorboards & high timber ceilings throughout
- \* Stunning new galley kitchen with gas cooktop, dishwasher & large pantry
- \* A striking bathroom with frameless shower & floor to ceiling tiles. Separate toilet
- \* Oversized fully renovated laundry
- \* New RC/AC & slow combustion fireplace has recently been installed in the loungeroom that opens up to the wrap around verandah with French doors
- \* Lounge and dining room, along with 3 double bedrooms all need a makeover