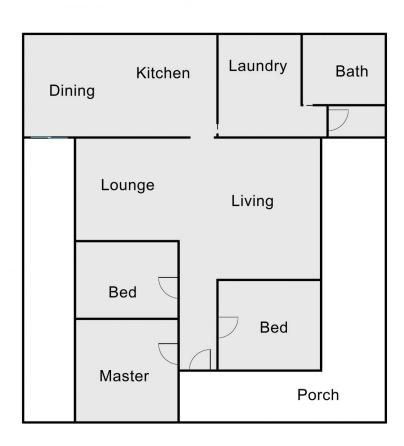

## Features:

- \* Timber floorboards & high timber ceilings throughout
- \* Stunning new galley kitchen with gas cooktop, dishwasher & large pantry
- \* A striking bathroom with frameless shower & floor to ceiling tiles. Separate toilet
- \* Oversized fully renovated laundry
- \* New RC/AC & slow combustion fireplace has recently been installed in the loungeroom that opens up to the wrap around verandah with French doors
- \* Lounge and dining room, along with 3 double bedrooms all need a makeover