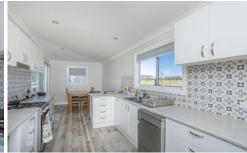

## Features:

- \* Timber floorboards & high timber ceilings throughout
- \* Stunning new galley kitchen with gas cooktop, dishwasher & large pantry
- \* A striking bathroom with frameless shower & floor to ceiling tiles. Separate toilet
- \* Oversized fully renovated laundry
- \* New RC/AC & slow combustion fireplace has recently been installed in the loungeroom that opens up to the wrap around verandah with French doors
- \* Lounge and dining room, along with 3 double bedrooms all need a makeover