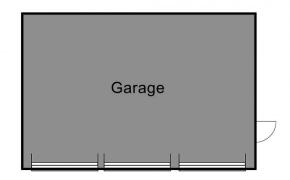

in the living rooms and bedrooms. Enjoy the view of Stockton Bight sand dunes in the distance from your kitchen window.

## Features:

- \* Timber floorboards & high timber ceilings throughout
- \* Stunning new galley kitchen with gas cooktop, dishwasher & large pantry
- \* A striking bathroom with frameless shower & floor to ceiling tiles. Separate toilet
- \* Oversized fully renovated laundry
- \* New RC/AC & slow combustion fireplace has recently been installed in the loungeroom that opens up to the wrap around verandah with French doors
- \* Lounge and dining room, along with 3 double bedrooms all need a makeover

3 📭 1 🔓 3 🗬

Land Size : 8093.71 sqm

View : https://www.dowlingterrace.com.au/sale/ns

w/port-stephens/williamtown/residential/hou

se/8119418



Kim Hammond 0498 990 064