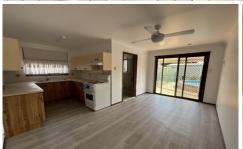

- \* 1 bedroom with a built in wardrobe
- \* Good sized kitchen/dining area with air conditioning & ceiling fan
- \* Good sized kitchen with ample storage
- \* Combined bathroom and Laundry
- \* 1x undercover parking space
- \* Shared common area with access to side yard
- \* Access to property can be found through the left hand side gate at 2 Deas Place. This studio does have a shared yard & is adjoined to house\*