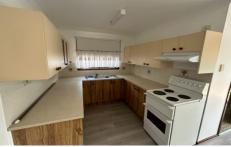

- \* 1 bedroom with a built in wardrobe
- \* Good sized kitchen/dining area with air conditioning & ceiling fan
- \* Good sized kitchen with ample storage
- \* Combined bathroom and Laundry
- \* 1x undercover parking space
- \* Shared common area with access to side yard
- \* Access to property can be found through the left hand side gate at 2 Deas Place. This studio does have a shared yard & is adjoined to house\*