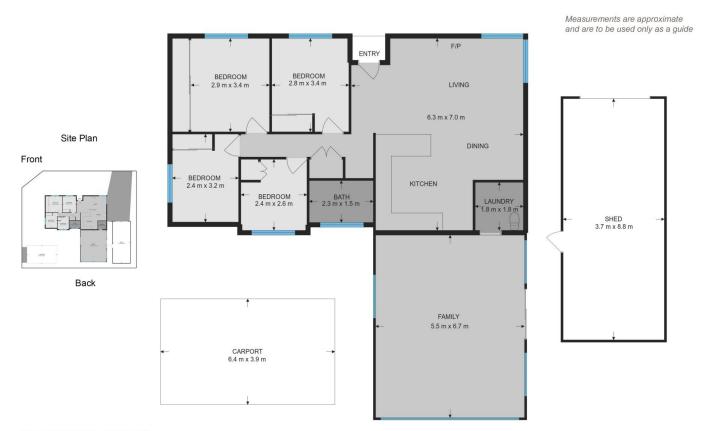

#### 7 Myanga Street Raymond Terrace NSW

Located in the highly desirable Pommy Hill area of Raymond Terrace, located within 1km of the CBD, this beautifully renovated four bedroom brick home is perfect for anyone seeking comfort, style and convenience. Nestled on a corner block with side access, this property boasts an array of modern features and timeless charm.

#### Key Features:

- Four carpeted bedrooms come with built-in wardrobes and ceiling fans for year-round comfort.
- Open plan living & dining, featuring timber floorboards, a cozy fireplace, air conditioning, and elegant plantation shutters, creating a warm and inviting atmosphere.
- Spacious and practical kitchen with ample bench and cupboard space, a modern oven with cooktop and dishwasher to make everyday life easier.