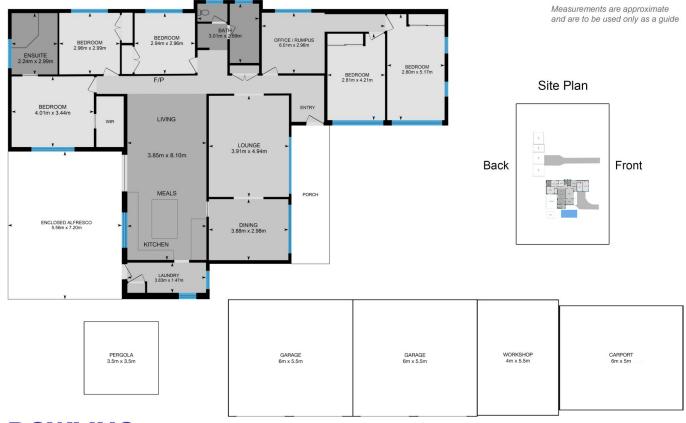

## 15-17 Wye Street Stroud NSW

This unique opportunity in the sought after, historical town Stroud offers 2 adjoining individual titles that total 4047sqm. You could reduce your mortgage by selling one lot or build a second family home. Boasting a north facing aspect and an easy walk to the main street, this well presented brick veneer home features the following;

- 5 bedrooms with an additional study
- Master bedroom with ensuite and walk-in robe
- Formal lounge and dining rooms
- Open plan living combined with modern kitchen
- From the kitchen opens out to a large enclosed Alfresco
- Fans throughout and a slow combustion fireplace
- Stunning grounds feature well established gardens and a beautiful in-ground pool
- 3 x lockable garages with workshop

5 **2** 6 **2** 

**Price** : \$ 895,000 **Land Size** : 4047 sqm

View: https://www.dowlingterrace.com.au/sale/ns

w/mid-north-coast/stroud/residential/house/

8123908

Mark Butler 0408 492 686

DOWLING

15 Wye Street, Stroud