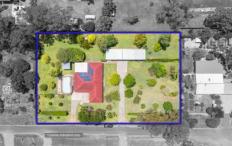

## 15-17 Wye Street Stroud NSW

This unique opportunity in the sought after, historical town Stroud offers 2 adjoining individual titles that total 4047sqm. You could reduce your mortgage by selling one lot or build a second family home. Boasting a north facing aspect and an easy walk to the main street, this well presented brick veneer home features the following;