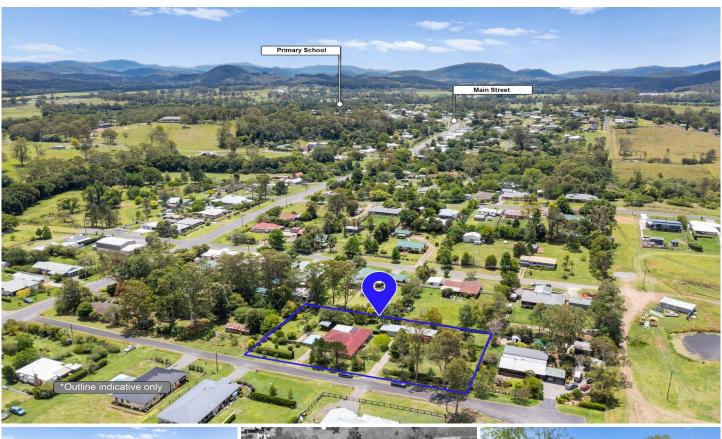

## 15-17 Wye Street Stroud NSW

This unique opportunity in the sought after, historical town Stroud offers 2 adjoining individual titles that total 4047sqm. You could reduce your mortgage by selling one lot or build a second family home. Boasting a north facing aspect and an easy walk to the main street, this well presented brick veneer home features the following;