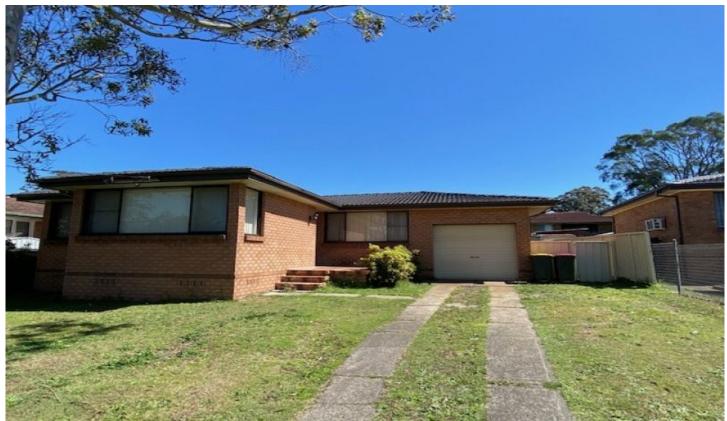

## 48 Adelaide Street Raymond Terrace NSW

This charming, semi-renovated brick home features:

- \*3 bedrooms, main bedroom with built in wardrobe
- \*Renovated bathroom with bath & shower
- \*Separate toilet
- \*Open dining and kitchen area
- \*Loungeroom with air conditioning
- \*Fully fenced yard
- \*Single garage