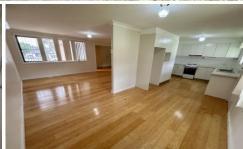

## 48 Adelaide Street Raymond Terrace NSW

This charming, semi-renovated brick home features:

- \*3 bedrooms, main bedroom with built in wardrobe
- \*Renovated bathroom with bath & shower
- \*Separate toilet
- \*Open dining and kitchen area
- \*Loungeroom with air conditioning
- \*Fully fenced yard
- \*Single garage