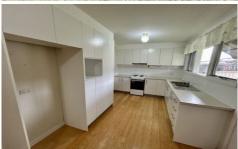

## 48 Adelaide Street Raymond Terrace NSW

This charming, semi-renovated brick home features:

- \*3 bedrooms, main bedroom with built in wardrobe
- \*Renovated bathroom with bath & shower
- \*Separate toilet
- \*Open dining and kitchen area
- \*Loungeroom with air conditioning
- \*Fully fenced yard
- \*Single garage