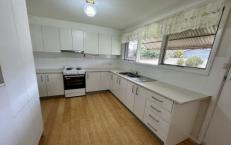

## 48 Adelaide Street Raymond Terrace NSW

This charming, semi-renovated brick home features:

- \*3 bedrooms, main bedroom with built in wardrobe
- \*Renovated bathroom with bath & shower
- \*Separate toilet
- \*Open dining and kitchen area
- \*Loungeroom with air conditioning
- \*Fully fenced yard
- \*Single garage