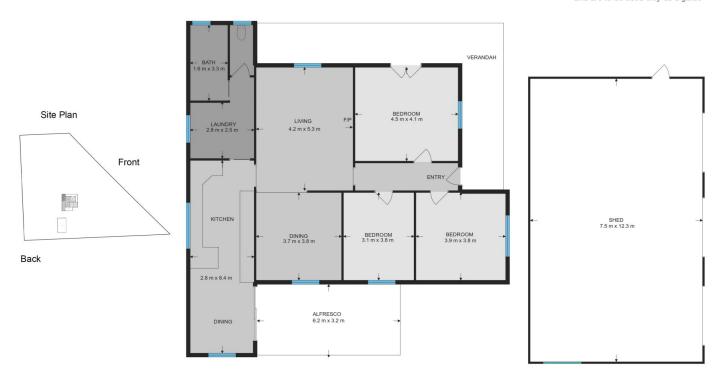

## 2250 Nelson Bay Road Williamtown NSW

Discover a blend of timeless charm and modern convenience in this beautifully renovated farmhouse, nestled on a sprawling 2-acre property. Built in the 1900's and thoughtfully updated, this home offers a serene retreat with spectacular views of Stockton Bight sand dunes visible from your kitchen window.

## The home boasts:

New Colourbond roof & guttering: Fresh and stylish, enhancing the home's classic appeal.

Elegant and airy high ceilings throughout, creating a sense of spaciousness throughout.

Gourmet galley kitchen featuring a gas cooktop, dishwasher and a large pantry alongside casual dining area.

Striking bathroom: Modern design with frameless shower,

3 📭 1 🖺 3 🗬

**Price**: \$980,000 - \$1,070,000

Land Size: 2 Acres

**View**: https://www.dowlingterrace.com.au/sale/ns

w/port-stephens/williamtown/residential/hou