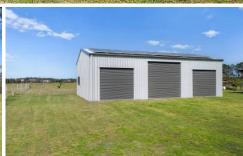

Striking bathroom: Modern design with frameless shower,

3 📭 1 🖺 3 🗬

**Price**: \$980,000 - \$1,070,000

Land Size: 2 Acres

**View**: https://www.dowlingterrace.com.au/sale/ns

w/port-stephens/williamtown/residential/hou