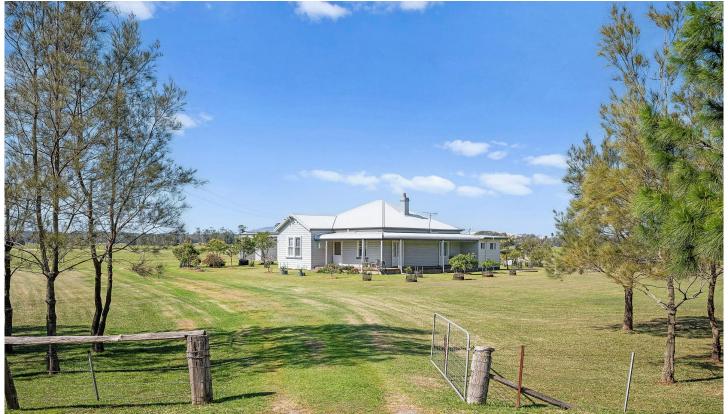

## 2250 Nelson Bay Road Williamtown NSW

Discover a blend of timeless charm and modern convenience in this beautifully renovated farmhouse, nestled on a sprawling 2-acre property. Built in the 1900's and thoughtfully updated, this home offers a serene retreat with spectacular views of Stockton Bight sand dunes visible from your kitchen window.

## The home boasts:

New Colourbond roof & guttering: Fresh and stylish, enhancing the home's classic appeal.

Elegant and airy high ceilings throughout, creating a sense of spaciousness throughout.

Gourmet galley kitchen featuring a gas cooktop, dishwasher and a large pantry alongside casual dining area.