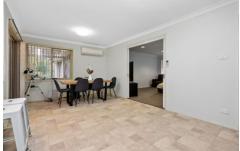

## Key Features:

Upon entry, you'll be greeted by a spacious formal lounge room.

The master suite is a retreat of its own, complete with an ensuite bathroom and a walk-in robe for ample storage. Enjoy cooking in the U-shaped, crisp white kitchen, featuring a dishwasher and breakfast bar. This well-designed space seamlessly connects to the dining and living areas with RC/AC.