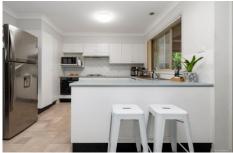

## Key Features:

Upon entry, you'll be greeted by a spacious formal lounge room.

The master suite is a retreat of its own, complete with an ensuite bathroom and a walk-in robe for ample storage. Enjoy cooking in the U-shaped, crisp white kitchen, featuring a dishwasher and breakfast bar. This well-designed space seamlessly connects to the dining and living areas with RC/AC.