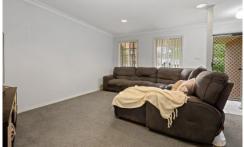

## Key Features:

Upon entry, you'll be greeted by a spacious formal lounge room.

The master suite is a retreat of its own, complete with an ensuite bathroom and a walk-in robe for ample storage. Enjoy cooking in the U-shaped, crisp white kitchen, featuring a dishwasher and breakfast bar. This well-designed space seamlessly connects to the dining and living areas with RC/AC.