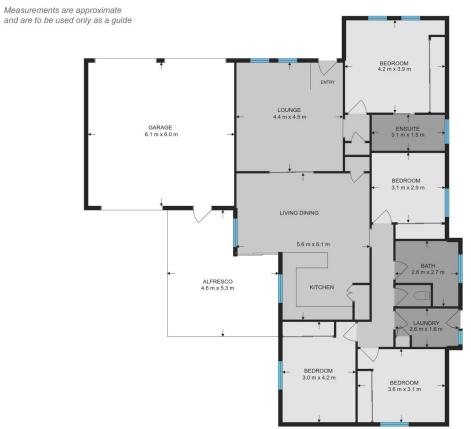

## Key Features:

Upon entry, you'll be greeted by a spacious formal lounge room.

The master suite is a retreat of its own, complete with an ensuite bathroom and a walk-in robe for ample storage. Enjoy cooking in the U-shaped, crisp white kitchen, featuring a dishwasher and breakfast bar. This well-designed space seamlessly connects to the dining and living areas with RC/AC.

Additional Bedrooms: Three additional bedrooms each

4 🕒 2 📛 2 🖨

**Price**: \$720,000 - \$750,000

Land Size: 630 sqm

View: https://www.dowlingterrace.com.au/sale/ns

w/port-stephens/raymond-terrace/residential