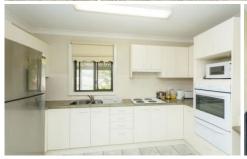

## 48 Curtin Street East Maitland NSW

This neat & tidy family home is ideally located only 500m from Stockland Green Hills. Features:

- \*3 bedrooms, two with built in robes
- \*Separate lounge/dining rooms with air conditioning
- \*Bathroom with shower over bath
- \*Internal Laundry
- \*Covered pergola, perfect for entertaining
- \*Fully fenced yard with established gardens
- \*Single garage & carport