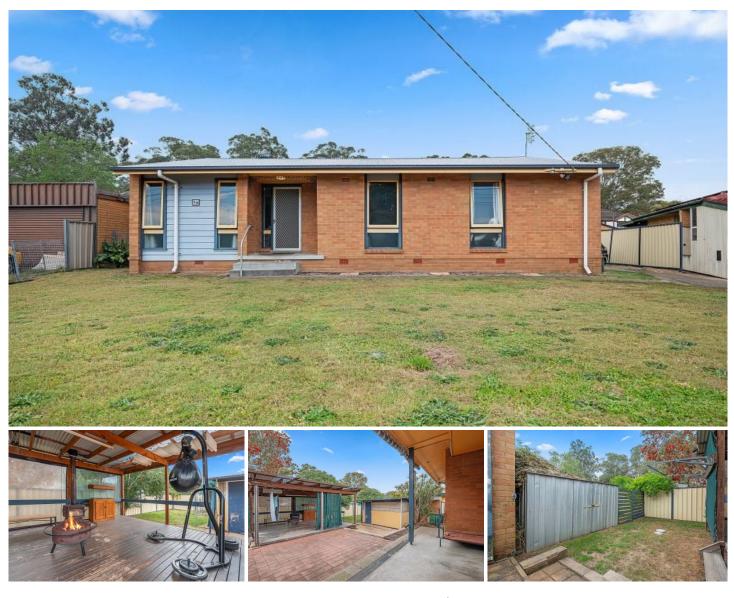

## 56 Links Drive Raymond Terrace NSW

Discover this 3-bedroom brick home. With long term tenants in place keen to renew their lease at market rate of \$540 per week, providing immediate rental income.

## Key Features:

Welcoming front porch.

New Colourbond roof: Enjoy peace of mind with this stylish and durable upgrade.

Renovated timber galley kitchen with laminate benchtops. Cozy dining room; a small but inviting space, complete with reverse cycle air conditioning for year-round comfort.

Entry, hallway, kitchen and dining areas boast easy-to-maintain tiled flooring, while the lounge and bedrooms feature beautiful timber floorboards.

Three spacious bedrooms with ceiling fans & built-in robes. Crisp white bathroom with bath & separate shower. Separate toilet.