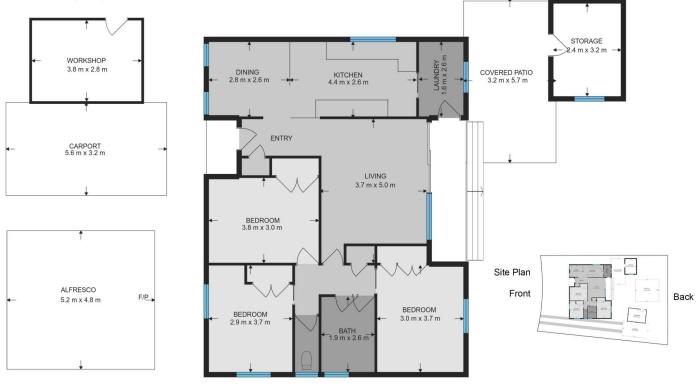

Entry, hallway, kitchen and dining areas boast easy-to-maintain tiled flooring, while the lounge and bedrooms feature beautiful timber floorboards.

Three spacious bedrooms with ceiling fans & built-in robes. Crisp white bathroom with bath & separate shower. Separate toilet.

| Price     | : \$575,000 |
|-----------|-------------|
| Land Size | : 511 sqm   |

View

: https://www.dowlingterrace.com.au/sale/ns w/port-stephens/raymond-terrace/residential /house/8138012

Kim Hammond 0498 990 064