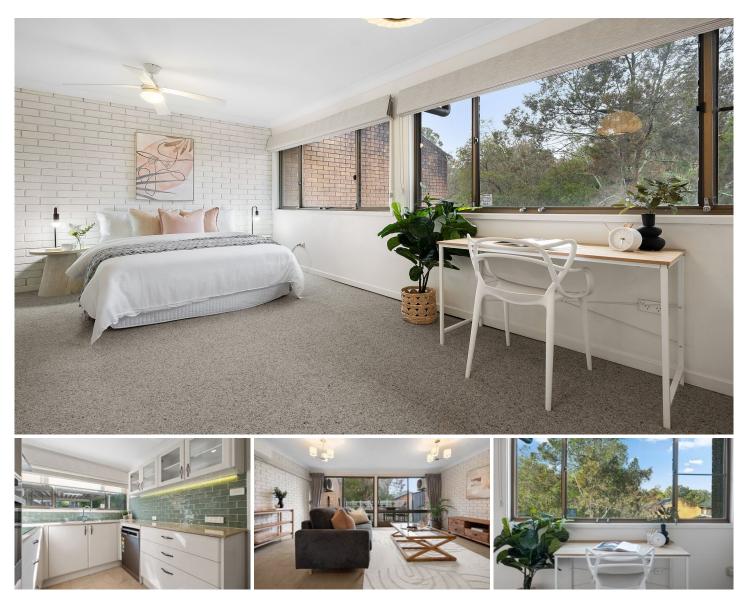

## 11/4 Mosman Place Raymond Terrace NSW

Discover the ultimate blend of comfort and convenience in this light-filled 2-bedroom low maintenance townhouse. Enjoy a spacious living room with reverse cycle A/C that opens to a paved, fenced courtyard-perfect for relaxation.

## Features:

\* The huge master bedroom and second bedroom both have updated mirrored built-in wardrobes, reverse cycle A/C and ceiling fans.

\* The renovated kitchen boasts a walk-in pantry, stainless steel appliances including self-cleaning oven, induction stove, rangehood, dishwasher and full double sink.

\* Both the bathroom with floor to ceiling tiles and laundry with 2nd toilet are fully renovated, providing modern amenities.

\* Tiled floors downstairs providing easy maintenance & wool carpet upstairs for added comfort.