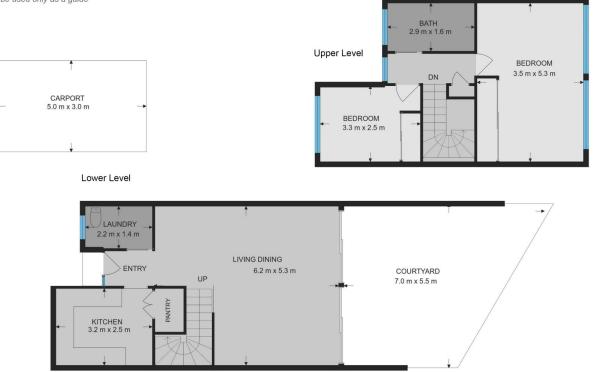

\* Both the bathroom with floor to ceiling tiles and laundry with 2nd toilet are fully renovated, providing modern amenities.

\* Tiled floors downstairs providing easy maintenance & wool carpet upstairs for added comfort.