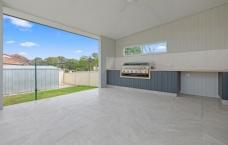

The living and dining area flows seamlessly into the brand-new back entertainment space. This fully tiled alfresco area is the ultimate spot for entertaining, complete

3 📭 1 🖺 1 🗬

**Price**: \$690,000 - \$730,000