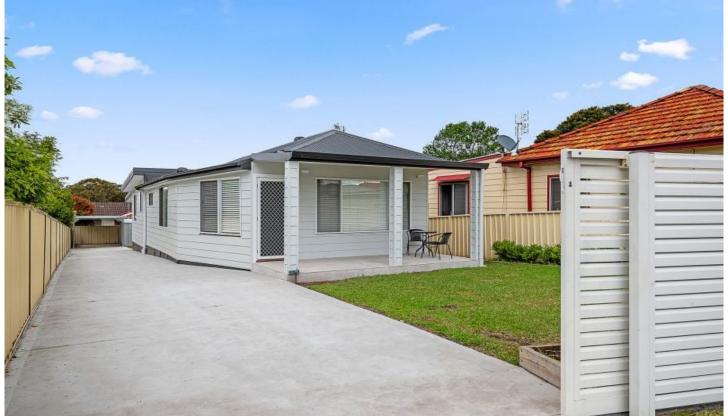

## 586 Main Road Glendale NSW

Step into this beautifully renovated gem located in the heart of Glendale! No stone has been left unturned, from internal to external. With floating floorboards throughout, this home is both stylish and practical, offering everything you need for modern living.

Boasting two generously sized bedrooms, both featuring ceiling fans and mirrored robes, plus a versatile home office that could serve as a third bedroom.

The practical kitchen offers plenty of bench and cupboard space, an oven, and a cooktop-perfect for the home cook up.

The living and dining area flows seamlessly into the brand-new back entertainment space. This fully tiled alfresco area is the ultimate spot for entertaining, complete

3 📭 1 🖺 1 🗬

**Price**: \$690,000 - \$730,000