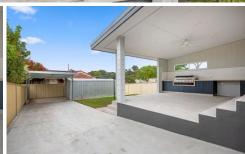

The living and dining area flows seamlessly into the brand-new back entertainment space. This fully tiled alfresco area is the ultimate spot for entertaining, complete

3 📭 1 🖺 1 🗬

**Price**: \$690,000 - \$730,000