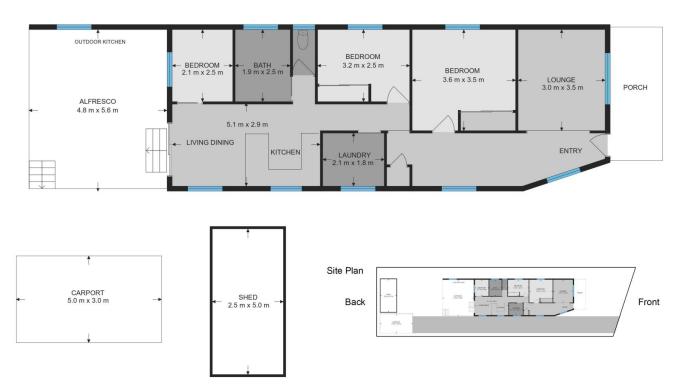

## 586 Main Road Glendale NSW

Step into this beautifully renovated gem located in the heart of Glendale! No stone has been left unturned, from internal to external. With floating floorboards throughout, this home is both stylish and practical, offering everything you need for modern living.

Boasting two generously sized bedrooms, both featuring ceiling fans and mirrored robes, plus a versatile home office that could serve as a third bedroom.

The practical kitchen offers plenty of bench and cupboard space, an oven, and a cooktop-perfect for the home cook up.

The living and dining area flows seamlessly into the brand-new back entertainment space. This fully tiled alfresco area is the ultimate spot for entertaining, complete

3 📭 1 🖺 1 🗬

**Price**: \$690,000 - \$730,000

Land Size: 391 sqm

View: https://www.dowlingterrace.com.au/sale/ns

w/lake-macquarie-east/glendale/residential/

house/8140841

**Liam Higgins** 0423 832 732

Kim Hammond 0498 990 064

586 Main Road, Glendale