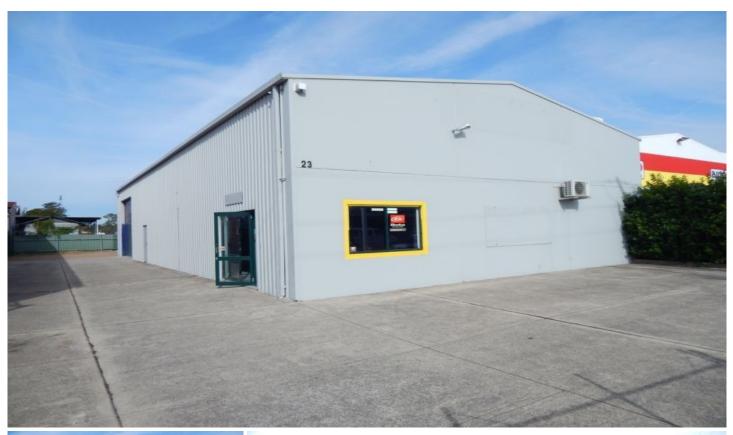

## 23 Port Stephens Street RAYMOND TERRACE NSW

Quality light industrial shed suited to retail also, ideally located in busy Port Stephens Street opposite Dan Murphys Liquor & Aldi Food store. Very competitive "Gross Rental<sup>®</sup> available:

\*288m2 of floor space \*72m2 mezzanine flooring \*Air-conditioned office

\*2 wc's

- \*Kitchenette
- \*Front and rear parking
- \* Gross Rental \$45,000 per annum plus GST
- \*Set up period available

8 🕰