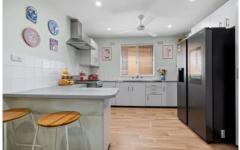

#### Key Features:

- Three well-sized bedrooms, with the master featuring air conditioning, a ceiling fan, and built-in wardrobes. The remaining bedrooms also come equipped with ceiling fans and built-in wardrobes, ensuring comfort and practicality.
- The open-plan living and dining area is designed for relaxed living, complete with air conditioning, ceiling fans, and a cozy fireplace-perfect for those chilly winter evenings.