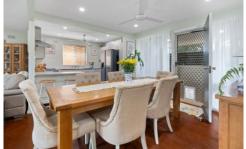

#### Key Features:

- Three well-sized bedrooms, with the master featuring air conditioning, a ceiling fan, and built-in wardrobes. The remaining bedrooms also come equipped with ceiling fans and built-in wardrobes, ensuring comfort and practicality.
- The open-plan living and dining area is designed for relaxed living, complete with air conditioning, ceiling fans, and a cozy fireplace-perfect for those chilly winter evenings.