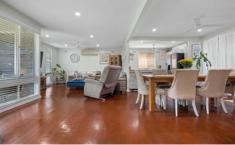

#### Key Features:

- Three well-sized bedrooms, with the master featuring air conditioning, a ceiling fan, and built-in wardrobes. The remaining bedrooms also come equipped with ceiling fans and built-in wardrobes, ensuring comfort and practicality.
- The open-plan living and dining area is designed for relaxed living, complete with air conditioning, ceiling fans, and a cozy fireplace-perfect for those chilly winter evenings.