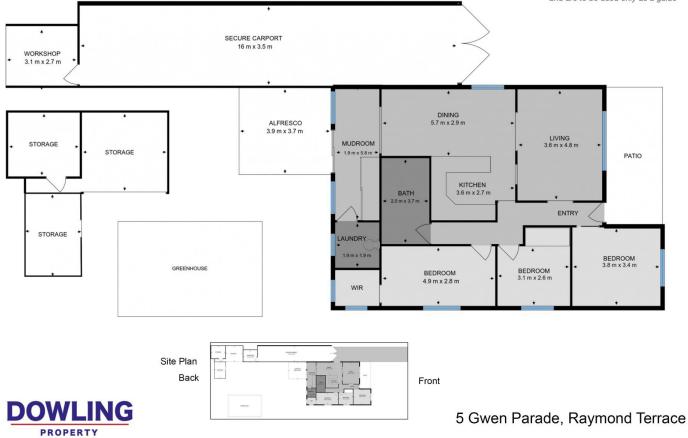

? Crisp white bathroom featuring a deep bath, separate shower, toilet and double vanity with floor to ceiling tiles

? 3 bedrooms with ceiling fans, 2nd bedroom includes built-in robes and 3rd features an attached study/dressing room.