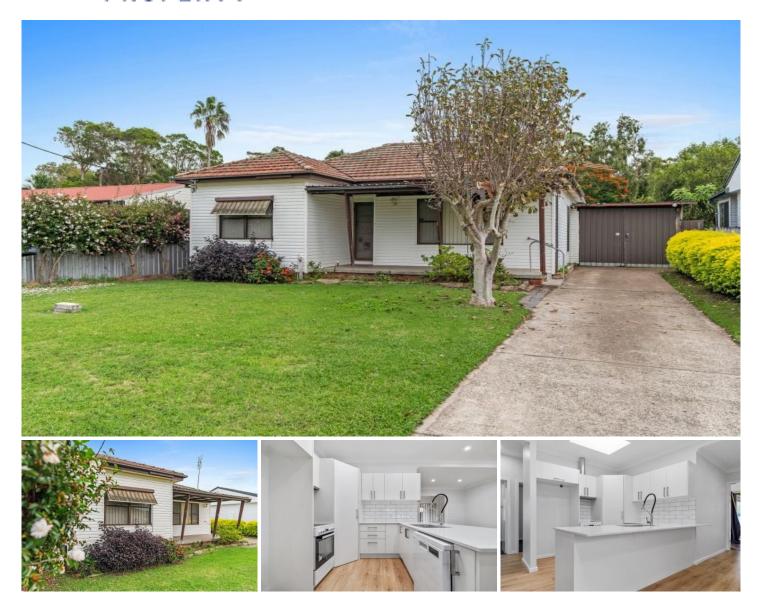

## **5 Gwen Parade Raymond Terrace NSW**

This well-maintained home offers an excellent opportunity for investors! With modern updates throughout, this property is perfect for families and tenants looking for comfort and convenience.

The home boasts:

? Striking classic white kitchen with dishwasher, central to the home.

? Spacious open-plan L-shaped lounge and dining room - big enough for a second living space.

? Ducted air-conditioning throughout for year-round comfort.

? Crisp white bathroom featuring a deep bath, separate shower, toilet and double vanity with floor to ceiling tiles

? 3 bedrooms with ceiling fans, 2nd bedroom includes built-in robes and 3rd features an attached study/dressing room.

? New flooring and raised ceilings throughout, enhancing