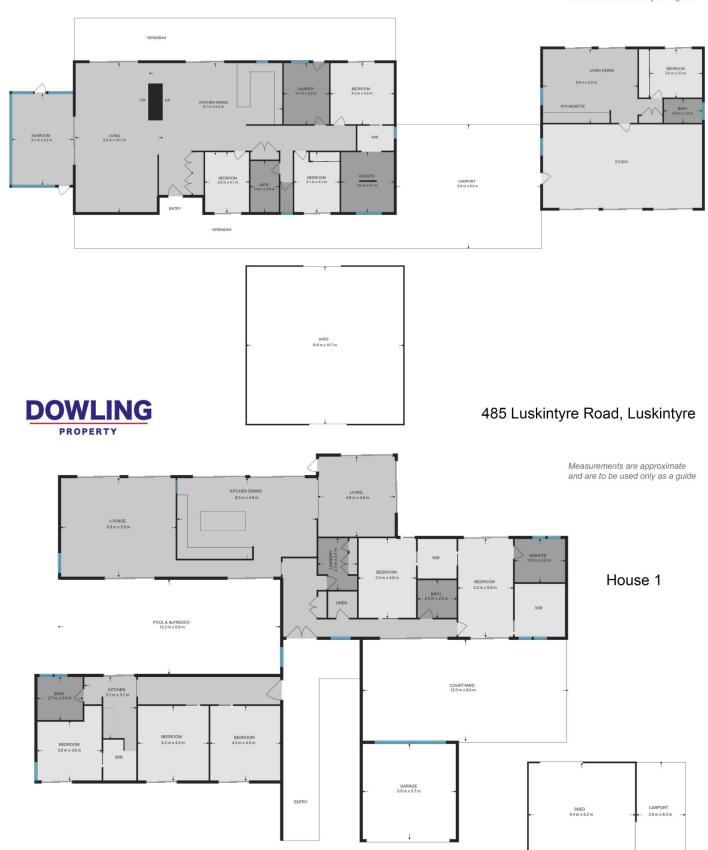

## At a glance

Two stunning north-facing homes plus a self-contained granny flat sit on 100 acres of prime agricultural land in the heart of the Hunter Valley's famous wine and horse country. This rare lifestyle property offers endless possibilities, whether you're grazing cattle, tending horses, or imagining a retreat amidst the vineyards.

9 📭 6 🖺 10 🖨

**Price** : \$4,300,000 **Land Size** : 40.47 ha

View: https://www.dowlingterrace.com.au/sale/ns

w/hunter-valley-lower/luskintyre/residential/r

ural/8155009

Mark Butler 0408 492 686

485 Luskintyre Road, Luskintyre