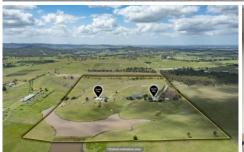

## At a glance

Two stunning north-facing homes plus a self-contained granny flat sit on 100 acres of prime agricultural land in the heart of the Hunter Valley's famous wine and horse country. This rare lifestyle property offers endless possibilities, whether you're grazing cattle, tending horses, or imagining a retreat amidst the vineyards.