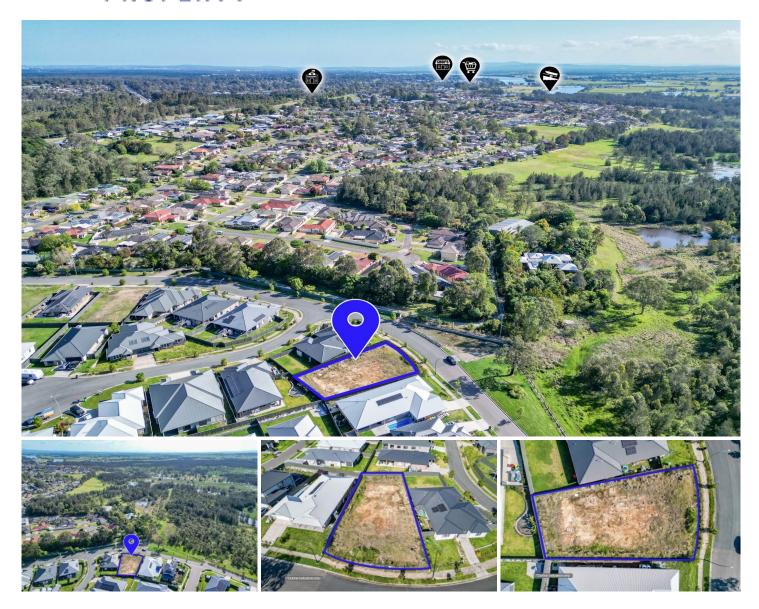

## 36 Kuranga Avenue Raymond Terrace NSW

Discover the ultimate opportunity at 26 Kuranga Ave, a premium residential land parcel in the highly sought-after Potter's Lane Estate, located off Rees James Road.

Nestled just 4 kilometres north of Raymond Terrace CBD, this boutique estate offers a charming community vibe, surrounded by quality newly built homes and breathtaking rural views.

Don't miss your chance to secure this ideal location and create your perfect sanctuary.

Located centrally:

350 metres to childcare centre & pre-school

4 kms to Raymond Terrace CBD

19 kms to Newcastle Airport

19 kms to M1 Motorway

31 kms to the city of Newcastle

**Price**: \$380,000 - \$410,000

Land Size: 758 sqm

View: https://www.dowlingterrace.com.au/sale/ns

w/port-stephens/raymond-terrace/residential

/land/8155874

Kim Hammond 0498 990 064

**Liam Higgins** 0423 832 732