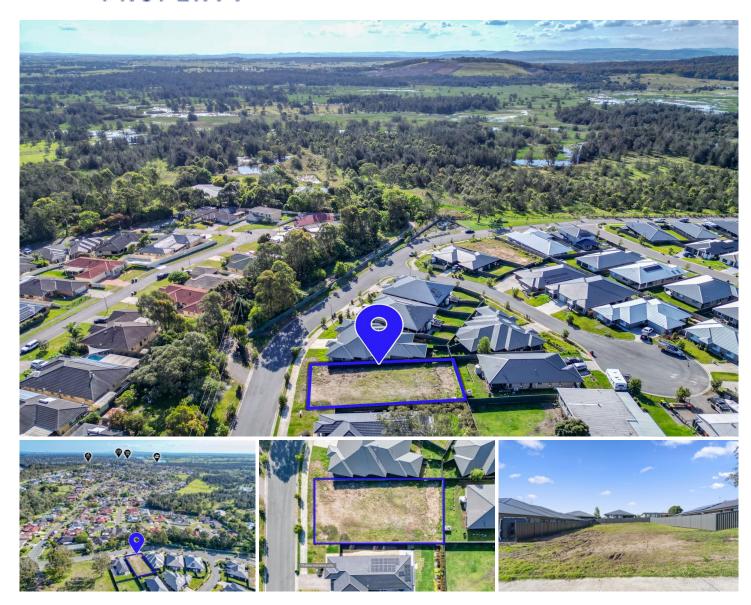

## 26 Kuranga Avenue Raymond Terrace NSW

This premium residential land in the coveted Potter's Lane Estate is a blank canvas, fully fenced and ready for your dream home. Enjoy the charm of a boutique community, surrounded by quality newly built residences.

This information has been provided to us by third parties and we do not accept responsibility for its accuracy. You

**Price**: \$380,000 - \$410,000

Land Size: 636.8 sqm

View : https://www.dowlingterrace.com.au/sale/ns