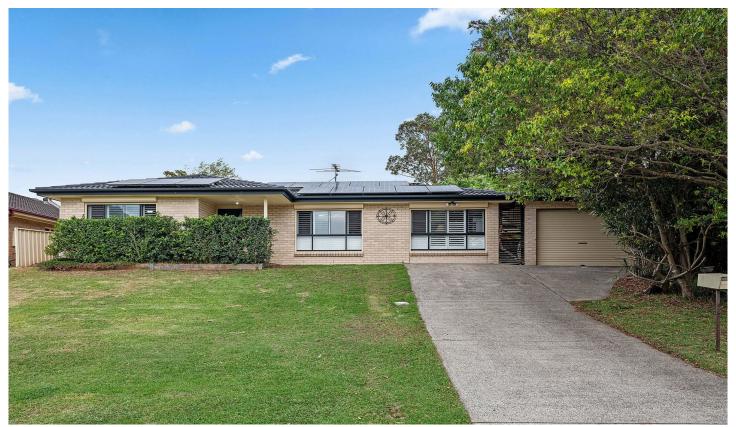

## 3 Bennett Place Raymond Terrace NSW

A spacious 3-bedroom brick and tile home, complete with ceiling fans, mirrored robes and a converted garage offering a versatile 4th bedroom with access via the laundry.

The master bedroom boasts reverse cycle air conditioning for year-round comfort.

The home features plantation shutters and external electric shutters on the front windows, while the lounge/dining area also enjoys reverse cycle air conditioning.

The galley kitchen, updated just 6 years ago, comes equipped with a dishwasher for added convenience.

The all-in-one bathroom offers both a bath and shower, perfect for relaxing after a long day.

The property is energy-efficient with a 6.2kW solar panel system paired with a 5kW inverter, installed only 3 years ago.