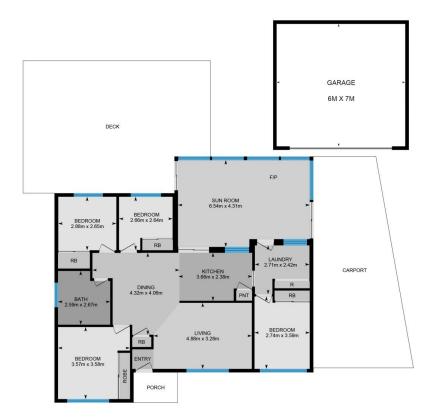

## 3 Bennett Place Raymond Terrace NSW

A spacious 3-bedroom brick and tile home, complete with ceiling fans, mirrored robes and a converted garage offering a versatile 4th bedroom with access via the laundry.

The master bedroom boasts reverse cycle air conditioning for year-round comfort.

The home features plantation shutters and external electric shutters on the front windows, while the lounge/dining area also enjoys reverse cycle air conditioning.

The galley kitchen, updated just 6 years ago, comes equipped with a dishwasher for added convenience.

The all-in-one bathroom offers both a bath and shower, perfect for relaxing after a long day.

The property is energy-efficient with a 6.2kW solar panel system paired with a 5kW inverter, installed only 3 years ago.

Outdoor enthusiasts will appreciate the double-length,

3 📭 1 🔓 4 🗬

**Price**: \$650,000 - \$680,000

Land Size: 634 sqm

**View**: https://www.dowlingterrace.com.au/sale/ns

w/port-stephens/raymond-terrace/residential