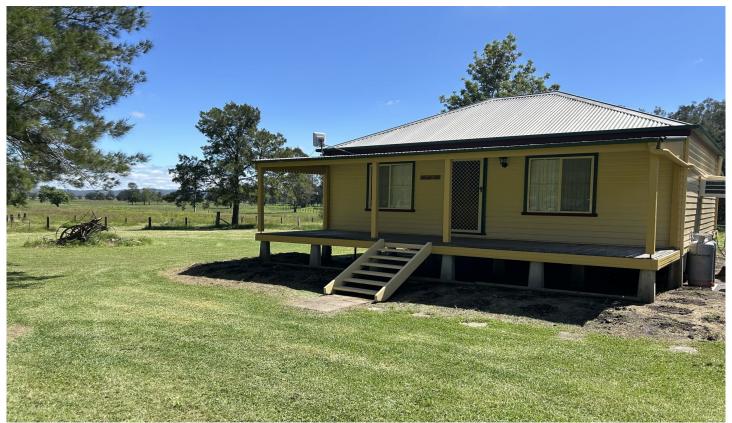

## 316A Six Mile Road Eagleton NSW

This charming cottage blends comfort, style, and rural beauty, making it the ideal home. It features:

Blending Open Plan Living & Dining: Enjoy a spacious and airy environment with air conditioning for ultimate comfort.

Stylish Kitchen: Cook with ease on a gas stove while enjoying stunning views of the surrounding paddocks.

Two Cozy Bedrooms: Each bedroom features built-in wardrobes, plus both open directly onto a lovely back deck.

Scenic Back Deck: Relax and unwind as you take in the beautiful rural views-perfect for morning coffee or evening relaxation.

Tidy Bathroom: A tidy space featuring a shower-over-bath

Price: \$480.00 pw

**View :** https://www.dowlingterrace.com.au/lease/nsw/port-stephens/eagleton/residential/house/8161186