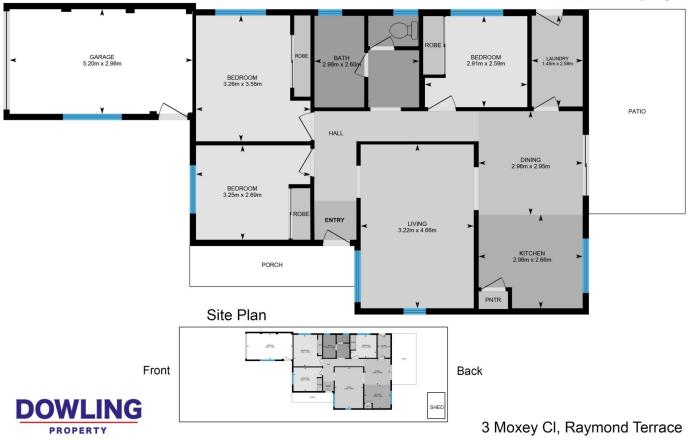

## 3 Moxey Close Raymond Terrace NSW

Nestled in a prime location 2.4 kms from Raymond Terrace CBD and 1.2kms to Lakeside Tavern and shops, this charming three-bedroom brick home is ideal for first-time buyers or savvy investors. Offering comfort and potential, this property is ready for you to move in or make it your own.

## Key Features:

- Three spacious bedrooms all feature built-in wardrobes, carpet, and ceiling fans for year-round comfort.
- Enjoy the open and spacious living area, with beautiful floorboards and air-conditioning to keep things cool.
- The kitchen boasts plenty of bench and cupboard space, offering loads of potential to create your dream culinary space.
- The dining room, conveniently located off the kitchen,

Measurements are approximate and are to be used only as a guide