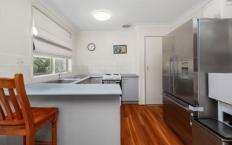

## Key Features:

- Three spacious bedrooms all feature built-in wardrobes, carpet, and ceiling fans for year-round comfort.
- Enjoy the open and spacious living area, with beautiful floorboards and air-conditioning to keep things cool.
- The kitchen boasts plenty of bench and cupboard space, offering loads of potential to create your dream culinary space.
- The dining room, conveniently located off the kitchen,