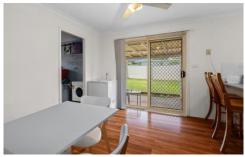

## Key Features:

- Three spacious bedrooms all feature built-in wardrobes, carpet, and ceiling fans for year-round comfort.
- Enjoy the open and spacious living area, with beautiful floorboards and air-conditioning to keep things cool.
- The kitchen boasts plenty of bench and cupboard space, offering loads of potential to create your dream culinary space.
- The dining room, conveniently located off the kitchen,