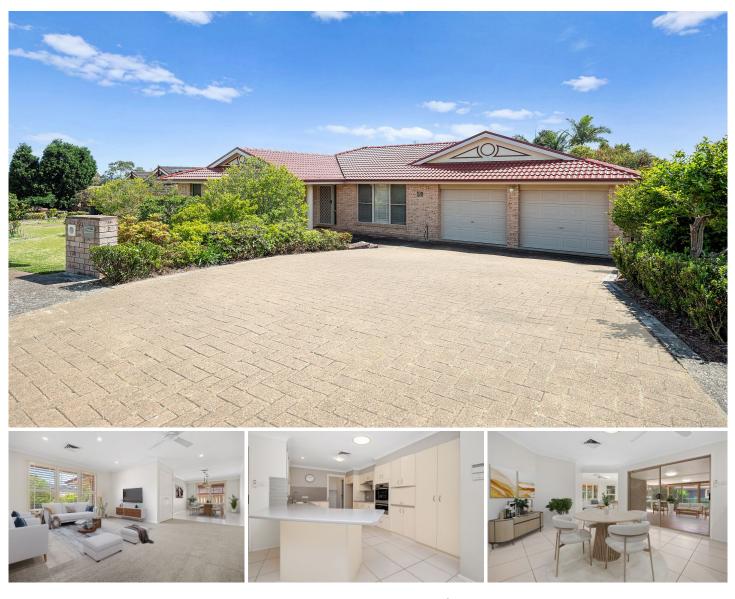

## 59 Dawson Road Raymond Terrace NSW

Welcome to 59 Dawson Road, a beautifully maintained family home set in the sought-after Riverview Ridge Estate, just 3.2 km north of Raymond Terrace CBD. Features Include:

? 4 generously sized bedrooms, each with built-in robes and ceiling fans

? Master suite with a walk-in robe and bright, modern ensuite

? Spacious lounge and dining areas perfect for family gatherings

? Contemporary galley kitchen with stainless steel appliances, including a dishwasher and appliance cupboard, opening to an additional living area and rumpus room

? Combined bathroom with bath & separate shower

? Plantation shutters, ducted air-conditioning and ceiling fans throughout for year-round comfort