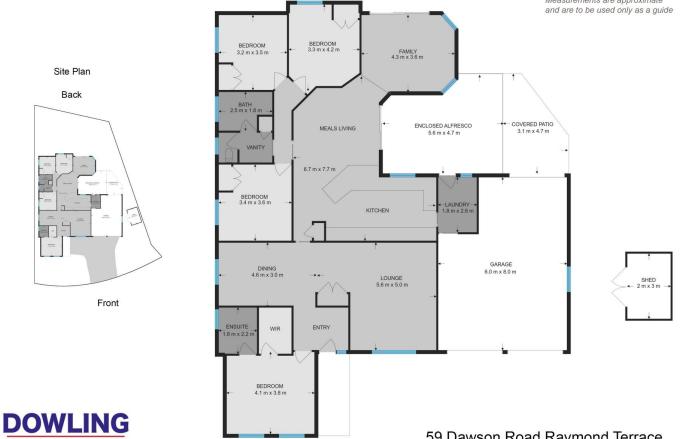

? 4 generously sized bedrooms, each with built-in robes and ceiling fans

? Master suite with a walk-in robe and bright, modern ensuite

? Spacious lounge and dining areas perfect for family gatherings

? Contemporary galley kitchen with stainless steel appliances, including a dishwasher and appliance cupboard, opening to an additional living area and rumpus room

? Combined bathroom with bath & separate shower

? Plantation shutters, ducted air-conditioning and ceiling fans throughout for year-round comfort