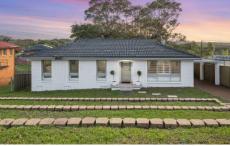

## 35 McDonald Crescent Charlestown NSW

Fully renovated from top to bottom with a focus on quality, this home is ready for you to move right in, no to-do list required! The fresh landscaping, newly painted brick façade, and resprayed roof provide instant kerb appeal, while the sleek new kitchen and bathroom, plus the addition of a rear deck, make this home feel brand new.

Inside, polished timber floors flow throughout, complemented by new carpet in the three bedrooms. You'll love spending time on the rear deck, where you can relax or entertain against a peaceful backdrop of native greenery and distant mountain views. Watch as the sun dips below the horizon, bringing an extra touch of tranquillity to your evenings. Positioned on a north facing 667.9sqm block, the spacious backyard provides plenty of room for kids and pets to play while also providing potential for a garage/shed down the track if required (STCA).