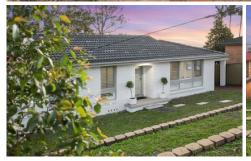

## 35 McDonald Crescent Charlestown NSW

Fully renovated from top to bottom with a focus on quality, this home is ready for you to move right in, no to-do list required! The fresh landscaping, newly painted brick façade, and resprayed roof provide instant kerb appeal, while the sleek new kitchen and bathroom, plus the addition of a rear deck, make this home feel brand new.

Inside, polished timber floors flow throughout, complemented by new carpet in the three bedrooms. You'll love spending time on the rear deck, where you can relax or entertain against a peaceful backdrop of native greenery and distant mountain views. Watch as the sun dips below the horizon, bringing an extra touch of tranquillity to your evenings. Positioned on a north facing 667.9sqm block, the spacious backyard provides plenty of room for kids and pets to play while also providing potential for a garage/shed down the track if required (STCA).