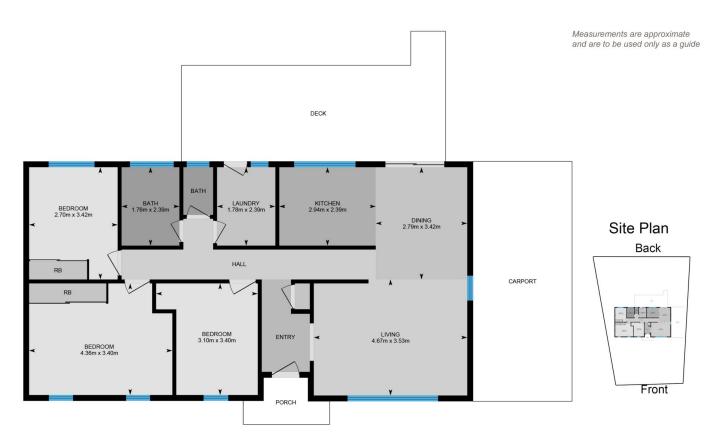

## 35 McDonald Crescent Charlestown NSW

Fully renovated from top to bottom with a focus on quality, this home is ready for you to move right in, no to-do list required! The fresh landscaping, newly painted brick façade, and resprayed roof provide instant kerb appeal, while the sleek new kitchen and bathroom, plus the addition of a rear deck, make this home feel brand new.

Inside, polished timber floors flow throughout, complemented by new carpet in the three bedrooms. You'll love spending time on the rear deck, where you can relax or entertain against a peaceful backdrop of native greenery and distant mountain views. Watch as the sun dips below the horizon, bringing an extra touch of tranquillity to your evenings. Positioned on a north facing 667.9sqm block, the spacious backyard provides plenty of room for kids and pets to play while also providing potential for a garage/shed down the track if required (STCA).