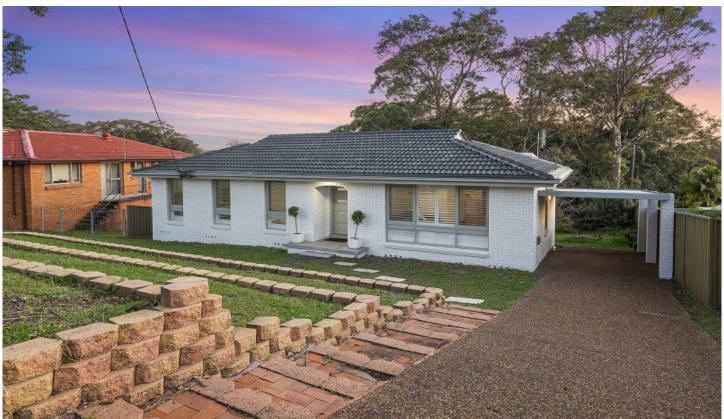

## 35 McDonald Crescent Charlestown NSW

Fully renovated from top to bottom with a focus on quality, this home is ready for you to move right in, no to-do list required! The fresh landscaping, newly painted brick façade, and resprayed roof provide instant kerb appeal, while the sleek new kitchen and bathroom, plus the addition of a rear deck, make this home feel brand new.

Inside, polished timber floors flow throughout, complemented by new carpet in the three bedrooms. You'll love spending time on the rear deck, where you can relax or entertain against a peaceful backdrop of native greenery and distant mountain views. Watch as the sun dips below the horizon, bringing an extra touch of tranquillity to your evenings. Positioned on a north facing 667.9sqm block, the spacious backyard provides plenty of room for kids and pets to play while also providing potential for a garage/shed down the track if required (STCA).