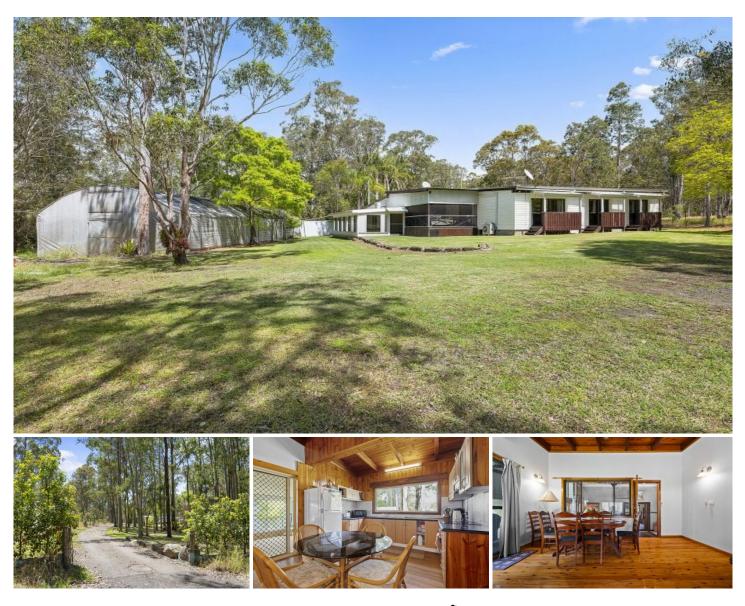

## 6 Six Mile Road Eagleton NSW

Escape to your private retreat set on 2.89 acres of serene countryside, just 9.3 km from Raymond Terrace CBD, 18 km from Karuah's boat ramp and 45 km to Hawks Nest's stunning beaches.

This remarkable home features stunning polished floorboards, raked timber ceilings, and exposed beams, showcasing craftsmanship throughout. The residence consists of two separate wings connected by a fully enclosed breezeway, perfect for cozy evenings around the slow-combustion fire.

## In the first wing, you'll find:

\*A beautiful timber kitchen with stone benchtops adjacent to a casual dining/living area with reverse cycle air conditioning.

\* Master suite with a walk-in robe and a spacious ensuite.