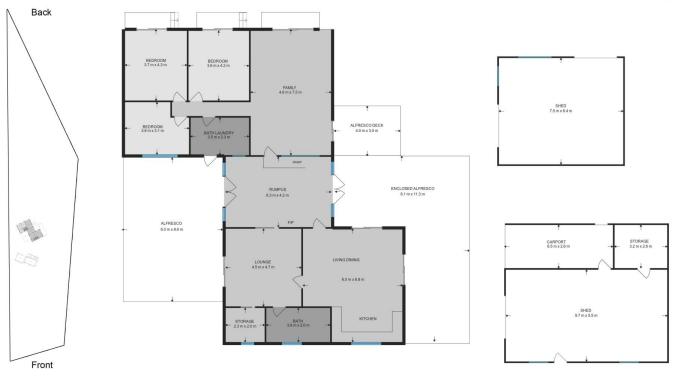

## 4 🛤 2 📛 4 🚘

| Price : | \$790,000 |
|---------|-----------|
|---------|-----------|

View

0 - \$840,000

Land Size : 2.89 Acres

: https://www.dowlingterrace.com.au/sale/ns w/port-stephens/eagleton/residential/house/ 8167409

Kim Hammond 0498 990 064

**Liam Higgins** 0423 832 732

Site Plan

DOWLING

6 Six Mile Road, Eagleton