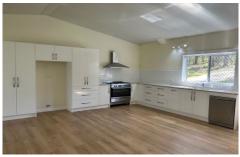

## 3848 Pacific Highway Ferodale NSW

This hidden gem is not to be missed. If you are looking for peace & quiet this recently built 1 bedroom studio has everything you are after. Featuring:

- Generous bedroom: Spacious layout with large built-in robe and ceiling fan.
- Large bathroom: Modern design featuring shower.
- Shared laundry space: Convenient for everyday needs.
- Open plan kitchen: Ample storage, equipped with a dishwasher and chef oven.
- Enormous combined living & dining space: Bright and airy with air conditioning, ceiling fan, and stylish timber flooring.
- Covered entertaining pergola: Ideal for outdoor gatherings.
- Fully fenced yard: Low maintenance and secure.
- Single garage: Automatic roller door for easy access & internal access into the home